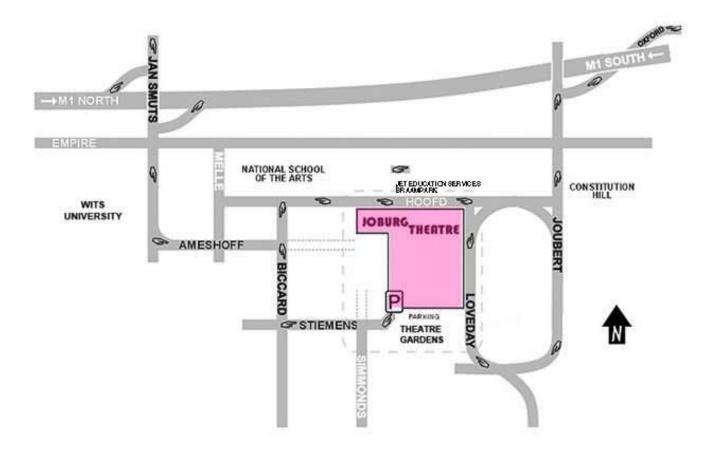

## TRAVELLING ON THE M1 SOUTH

Exit at Jan Smuts Avenue and stay in the left lane. Turn left at the traffic light into Empire Road. Turn right at the first street into Melle Street. Continue up the hill and turn left into Hoofd Street as the hill descends. Continue about 60m - Braampark is on the left-hand side.

## TRAVELLING ON THE M1 NORTH

Exit at Jan Smuts Avenue and stay in the right lane. Turn right at the traffic light into Jan Smuts Avenue. Turn left at the traffic light into Empire Road. Turn right at the first street into Melle Street. Continue up the hill and turn left into Hoofd Street as the hill descends. Continue about 60m - Braampark is on the left-hand side