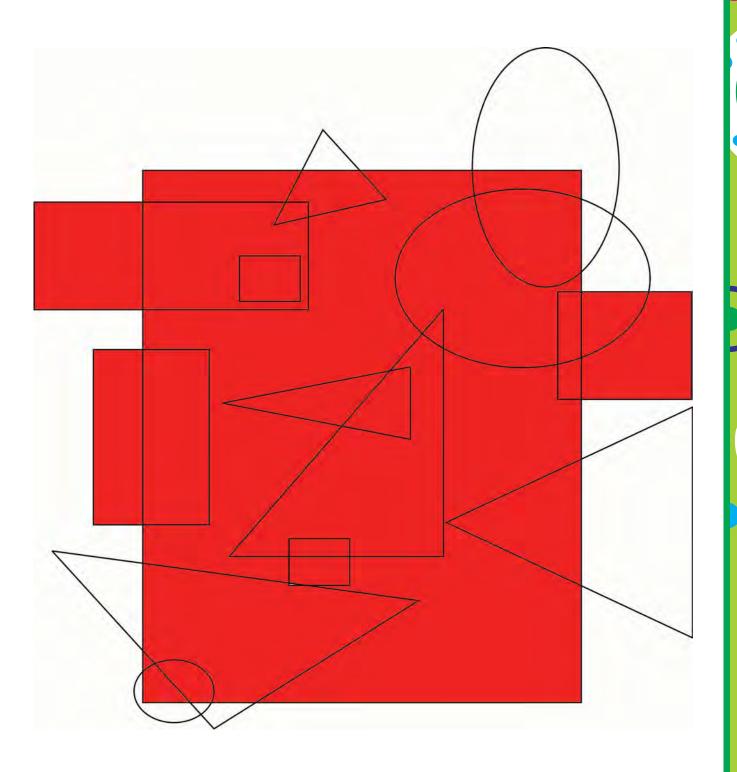

dea cdea cdea

ijmn ijmn (jimn) ijmn

dbao dbao bdao

ijuy iyuj iyuj iyuj

srwa srwa (rswa) srwa

Worksheet A17: Find the word that is the same as the word in the first block.

hound bound hound found grass class glass grass rake rake snake make flower blower shower shower trick stick trick slick pair pear peer pear barrage | barrage garage | barrage |

Worksheet A18: Find the word that is the odd-one-out.

hair hair hare hair nest rest rest rest patience patient patience patience cut cat cat cat far car car car rays rays raze rays bear beer bear bear

# Figure-ground perception

Worksheet B1: Colour-by-number.



# Figure-ground perception

Worksheet B2: Colour-by-number.



1 = Blue 2 = Orange 3 = Yellow 4 = Green 5 = Red

# Figure-ground perception Worksheet B3: Colour the rectangles.



# Figure-ground perception Worksheet B4: Colour the circles.



# Figure-ground perception

Worksheet B5: Find all the r's.



# Figure-ground perception Worksheet B6: Find all the p's.



Worksheet C1: Mark the cat that matches the word.



Worksheet C2: Complete the grid.



Draw a square above the circle.

Draw a cross on the left of the circle.

Draw a rectangle below th circle.

Draw a triangle on the right of the circle.

Draw a oval on the right of the triangle.

Draw a diamond above the oval.

Worksheet C3: Complete the picture.



Draw a tree to the left of the house.

Draw a sun in the top right corner.

Draw grass under the tree.

Draw a flower in-front of the house.

Draw a cloud above the tree.

Draw a bird sitting on the house's roof.

Worksheet C4: Mark the triangle that m