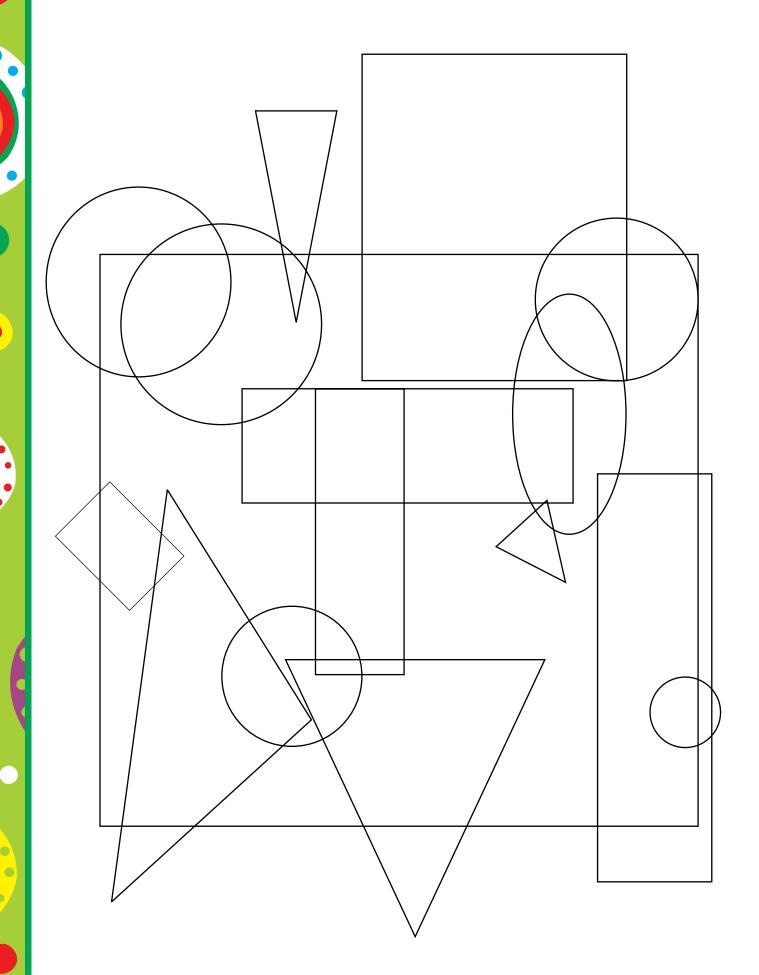

### Figure-ground perception Worksheet B4: Colour the circles.

# Figure-ground perception Worksheet B4: Colour the circles.