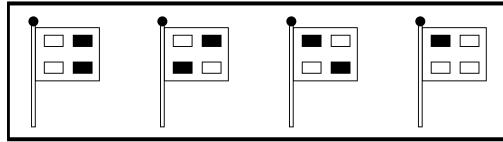

# Visual Perception Worksheets Vol. 2

**Roelien Herholdt** 

Worksheet A1: Find the pictures that is the same as the picture in the first block.

Worksheet A2: Find the picture that is different from the others.