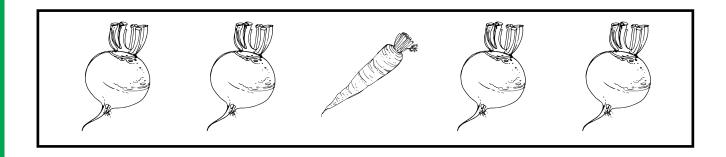

Worksheet A3: Find the picture that is different form the picture in the first block.

Worksheet A4: Find the odd-one-out.

Worksheet A5: Find the picture that is the same as the picture in the first block.