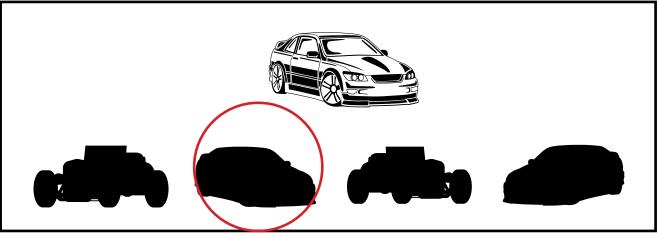

Worksheet A6: Find the pictures' shadow.

Worksheet A7: Find the pictures' shadow.

Worksheet A8: Find the shape that is the same as the shape in the first block.

Worksheet A9: Find the odd-one-out.

Worksheet A10: Find the shadow that matches the shape in the first bock.