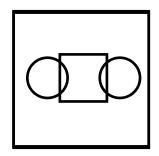

Worksheet A6: Find the pictures' shadow.

Worksheet A7: Find the pictures' shadow.

Worksheet A8: Find the shape that is the same as the shape in the first block.

Worksheet A9: Find the odd-one-out.

Worksheet A10: Find the shadow that matches the shape in the first bock.