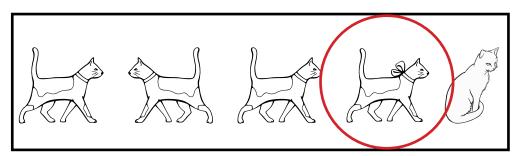

# Visual Perception Worksheets Vol. 2

**Roelien Herholdt** 

Worksheet A1: Find the pictures that is the same as the picture in the first block.

Worksheet A2: Find the picture that is different from the others.