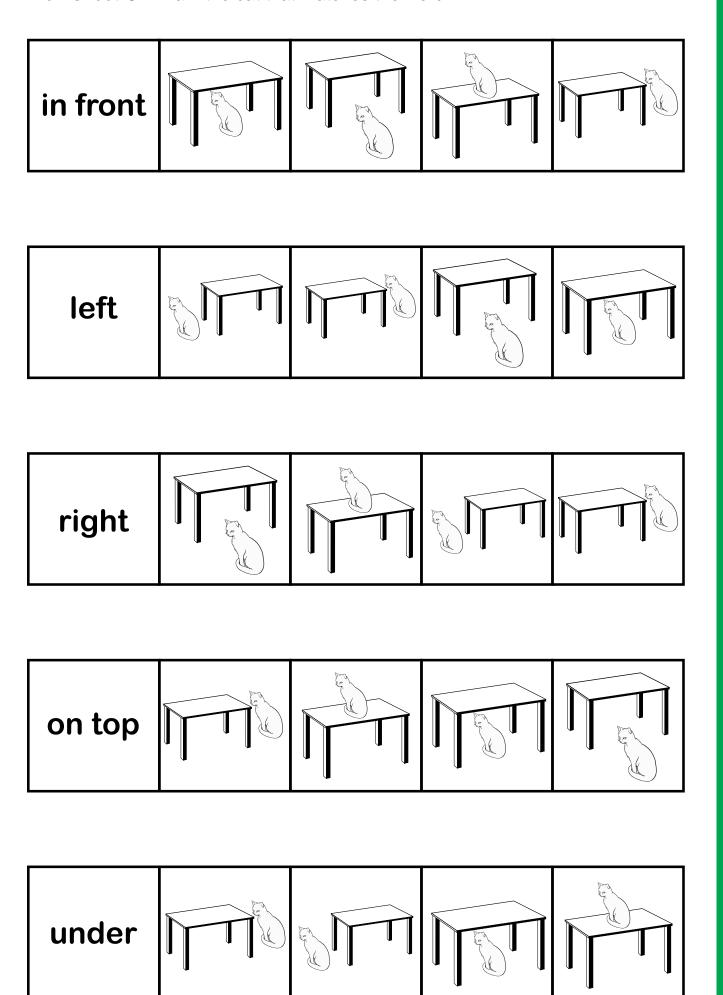

## Figure-ground perception Worksheet B6: Find all the p's.

Worksheet C1: Mark the cat that matches the word.

Worksheet C2: Complete the grid.

Draw a square above the circle.

Draw a cross on the left of the circle.

Draw a rectangle below th circle.

Draw a triangle on the right of the circle.

Draw a oval on the right of the triangle.

Draw a diamond above the oval.

Worksheet C3: Complete the picture.

Draw a tree to the left of the house.

# Figure-ground perception Worksheet B6: Find all the p's.

Worksheet C1: Mark the cat that matches the word.

Worksheet C2: Complete the grid.

Draw a square above the circle.

Draw a cross on the left of the circle.