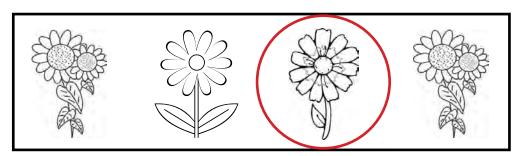

# Visual Perception Worksheets Vol. 2

**Roelien Herholdt** 

Worksheet A1: Find the pictures that is the same as the picture in the first block.

Worksheet A2: Find the picture that is different from the others.

Worksheet A3: Find the picture that is different form the picture in the first block.

Worksheet A4: Find the odd-one-out.

Worksheet A5: Find the picture that is the same as the picture in the first block.