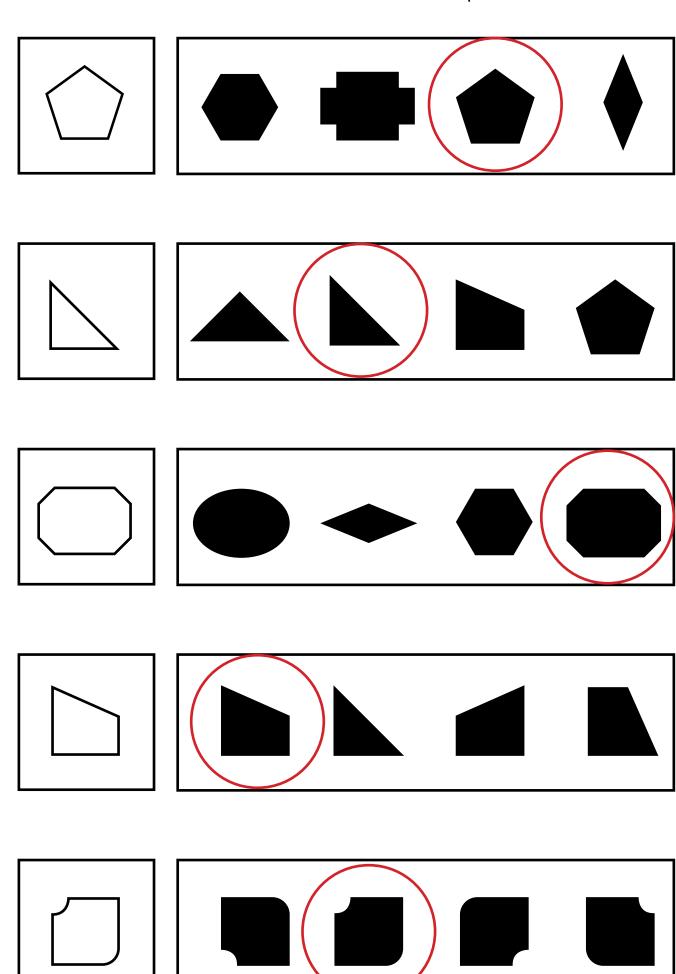

Worksheet A9: Find the odd-one-out.

Worksheet A10: Find the shadow that matches the shape in the first bock.

Worksheet A11: Find the pictures that is the same as the picture in the first block

Worksheet A12: Find the picture that does not belong.