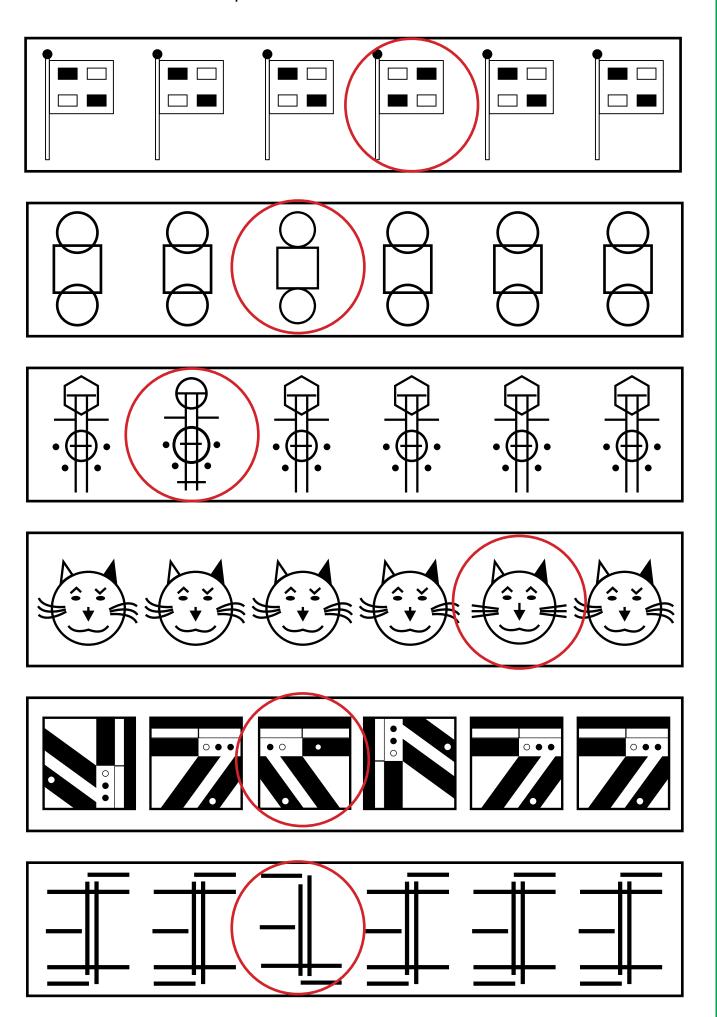

Worksheet A6: Find the pictures' shadow.

Worksheet A7: Find the pictures' shadow.

Worksheet A8: Find the shape that is the same as the shape in the first block.

Worksheet A9: Find the odd-one-out.

Worksheet A10: Find the shadow that matches the shape in the first bock.