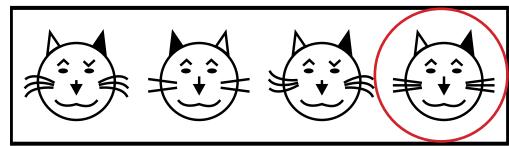

## Figure-ground perception Worksheet B6: Find all the p's.

Worksheet C1: Mark the cat that matches the word.

Worksheet C2: Complete the grid.

Draw a square above the circle.

Draw a cross on the left of the circle.