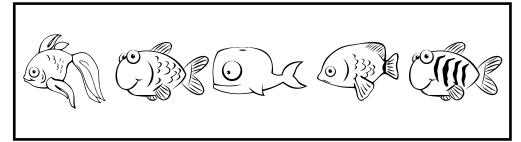

# Visual Perception Worksheets Vol. 2

**Roelien Herholdt** 

Worksheet A1: Find the pictures that is the same as the picture in the first block.

Worksheet A2: Find the picture that is different from the others.