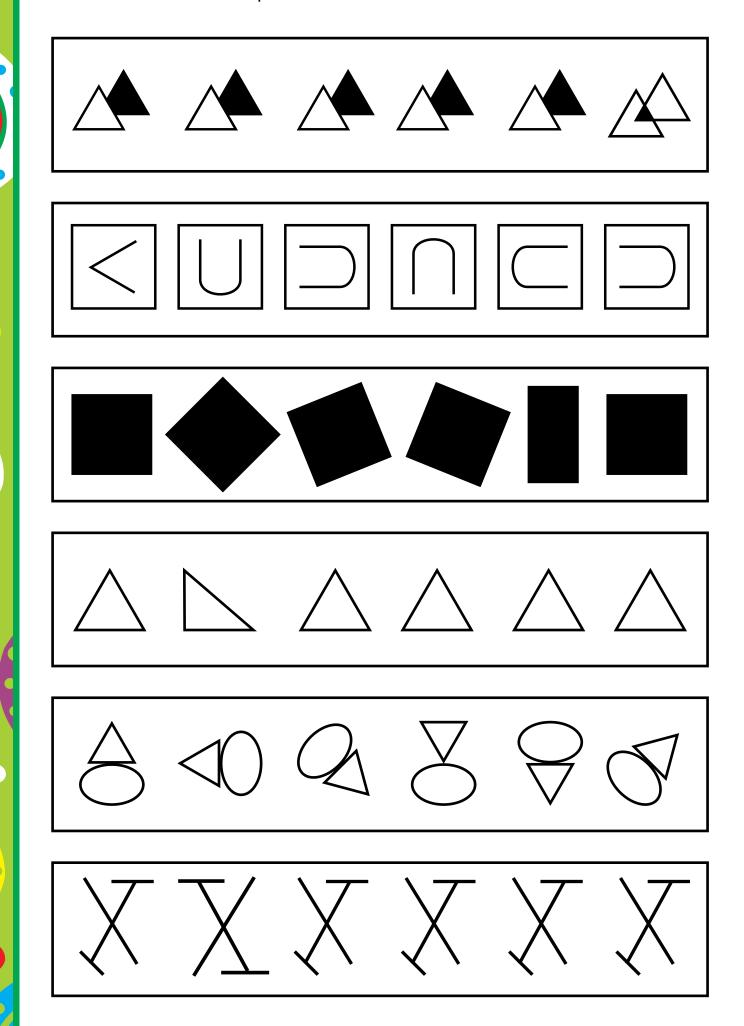

Worksheet A3: Find the picture that is different form the picture in the first block.

Worksheet A4: Find the odd-one-out.

Worksheet A5: Find the picture that is the same as the picture in the first block.