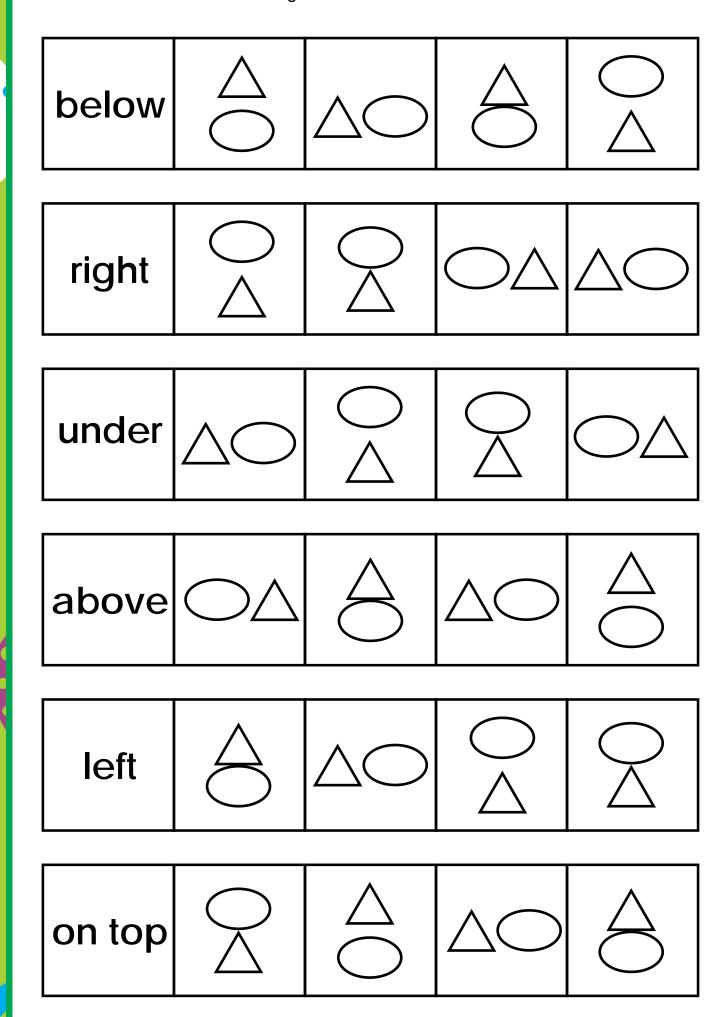

## Figure-ground perception Worksheet B6: Find all the p's.

Worksheet C1: Mark the cat that matches the word.

Worksheet C2: Complete the grid.

Draw a square above the circle.

Draw a cross on the left of the circle.

Draw a rectangle below th circle.

Draw a triangle on the right of the circle.

Draw a oval on the right of the triangle.

Draw a diamond above the oval.

Worksheet C3: Complete the picture.

Draw a tree to the left of the house.

Draw a sun in the top right corner.

Draw grass under the tree.

Draw a flower in-front of the house.

Draw a cloud above the tree.

Draw a bird sitting on the house's roof.

Worksheet C4: Mark the triangle that matches the word.