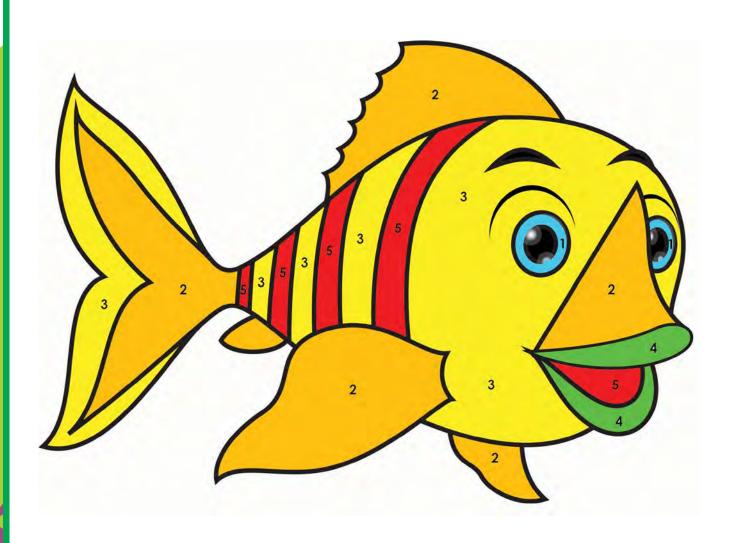

#### Figure-ground perception

Worksheet B1: Colour-by-number.

1 = Blue 2 = Orange 3 = Yellow 4 = Pink 5 = Green