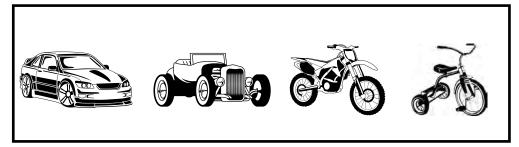

# Visual Perception Worksheets Vol. 2

**Roelien Herholdt** 

Worksheet A1: Find the pictures that is the same as the picture in the first block.

Worksheet A2: Find the picture that is different from the others.