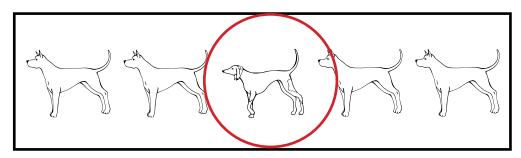

# Visual Perception Worksheets Vol. 2

**Roelien Herholdt** 

Worksheet A1: Find the pictures that is the same as the picture in the first block.

Worksheet A2: Find the picture that is different from the others.