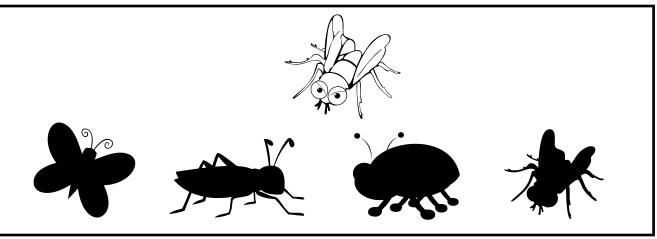

Worksheet A3: Find the picture that is different form the picture in the first block.

Worksheet A4: Find the odd-one-out.

Worksheet A5: Find the picture that is the same as the picture in the first block.