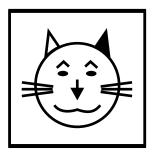

## Figure-ground perception Worksheet B6: Find all the p's.

Worksheet C1: Mark the cat that matches the word.

Worksheet C2: Complete the grid.

Draw a square above the circle.

Draw a cross on the left of the circle.