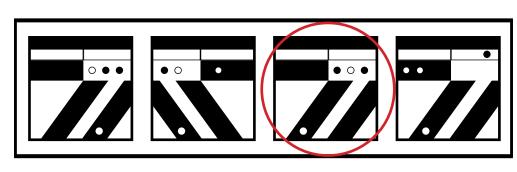

# Visual Perception Worksheets Vol. 2

**Roelien Herholdt** 

Worksheet A1: Find the pictures that is the same as the picture in the first block.

Worksheet A2: Find the picture that is different from the others.