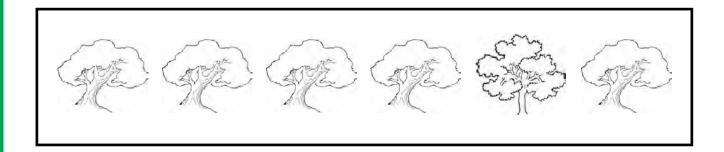

Worksheet A3: Find the picture that is different form the picture in the first block.

Worksheet A4: Find the odd-one-out.

Worksheet A5: Find the picture that is the same as the picture in the first block.