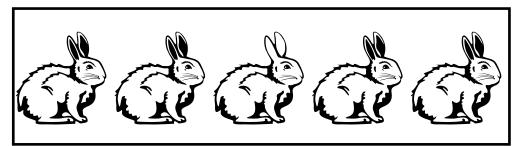

Worksheet A3: Find the picture that is different form the picture in the first block.

Worksheet A4: Find the odd-one-out.

Worksheet A5: Find the picture that is the same as the picture in the first block.