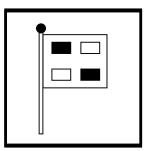

# Visual Perception Worksheets Vol. 2

**Roelien Herholdt** 

Worksheet A1: Find the pictures that is the same as the picture in the first block.

Worksheet A2: Find the picture that is different from the others.