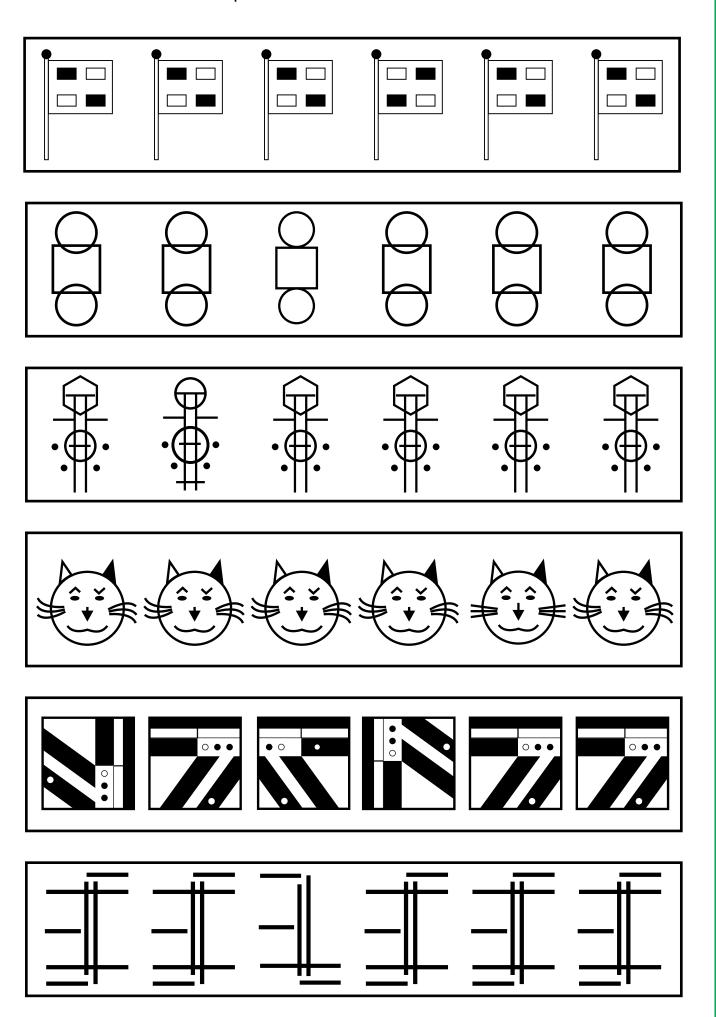

# Visual Perception Worksheets Vol. 2

**Roelien Herholdt** 

Worksheet A1: Find the pictures that is the same as the picture in the first block.

Worksheet A2: Find the picture that is different from the others.