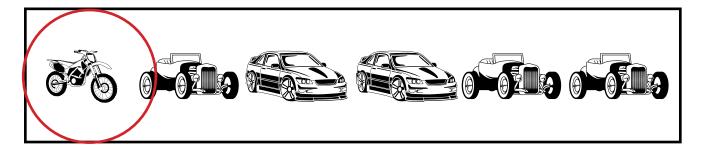

# Visual Perception Worksheets Vol. 2

**Roelien Herholdt** 

Worksheet A1: Find the pictures that is the same as the picture in the first block.

Worksheet A2: Find the picture that is different from the others.