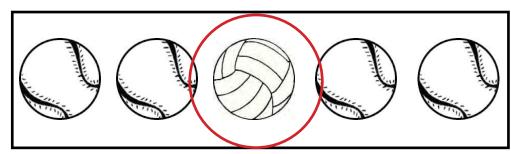

# Visual Perception Worksheets Vol. 2

**Roelien Herholdt** 

Worksheet A1: Find the pictures that is the same as the picture in the first block.

Worksheet A2: Find the picture that is different from the others.

## Memorandum

Worksheet A1: Find the pictures that is the same as the picture in the first block.

Worksheet A2: Find the picture that is different from the others.

Worksheet A3: Find the picture that is different form the picture in the first block.