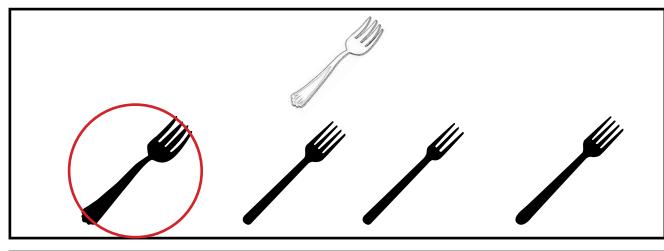

Worksheet A3: Find the picture that is different form the picture in the first block.

Worksheet A4: Find the odd-one-out.

Worksheet A5: Find the picture that is the same as the picture in the first block.