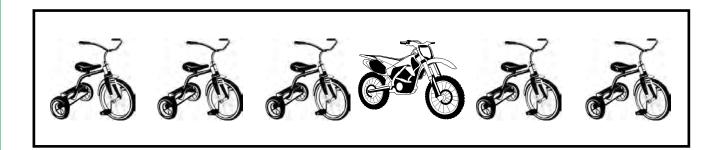

Worksheet A3: Find the picture that is different form the picture in the first block.

Worksheet A4: Find the odd-one-out.

Worksheet A5: Find the picture that is the same as the picture in the first block.