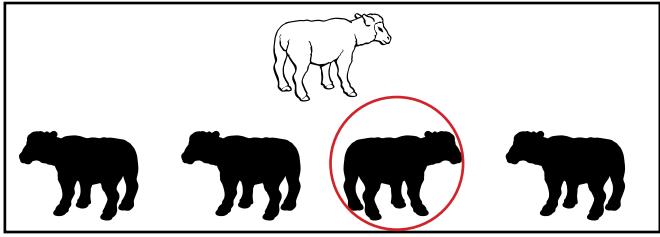

Worksheet A3: Find the picture that is different form the picture in the first block.

Worksheet A4: Find the odd-one-out.

Worksheet A5: Find the picture that is the same as the picture in the first block.