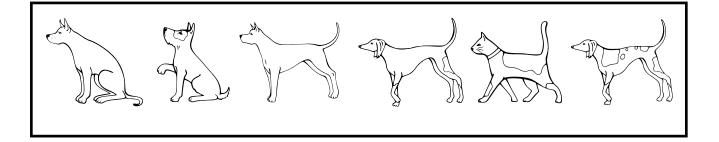

Worksheet A3: Find the picture that is different form the picture in the first block.

Worksheet A4: Find the odd-one-out.

Worksheet A5: Find the picture that is the same as the picture in the first block.

Worksheet A4: Find the odd-one-out.

Worksheet A5: Find the picture that is the same as the picture in the first block.

Worksheet A6: Find the pictures' shadow.

Worksheet A7: Find the pictures' shadow.

Worksheet A8: Find the shape that is the same as the shape in the first block.