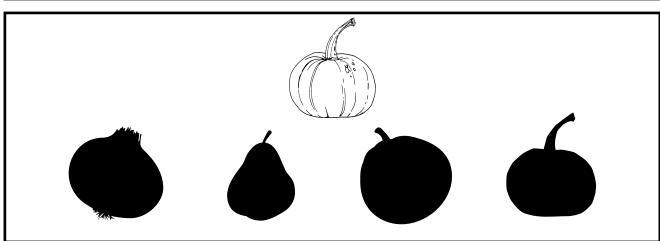

Worksheet A3: Find the picture that is different form the picture in the first block.

Worksheet A4: Find the odd-one-out.

Worksheet A5: Find the picture that is the same as the picture in the first block.