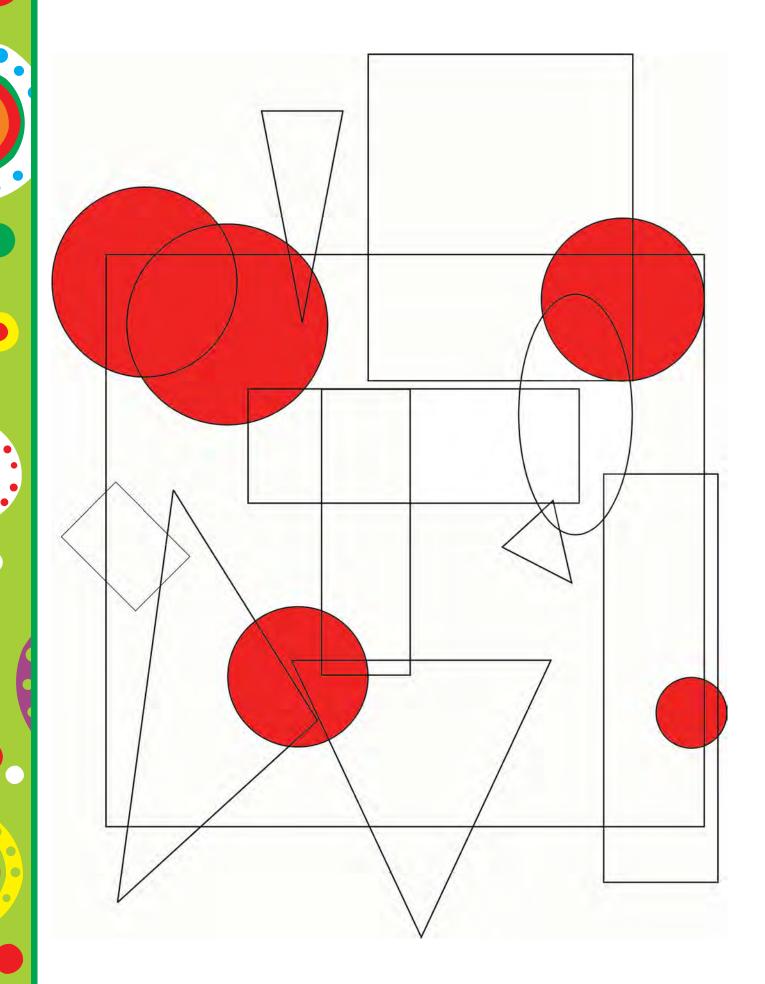

iyuj iyuj

srwa srwa (rswa) srwa

Worksheet A17: Find the word that is the same as the word in the first block.

hound bound hound found grass class glass grass rake rake snake make flower blower shower shower trick stick trick slick pair pear peer pear barrage | barrage garage | barrage |

Worksheet A18: Find the word that is the odd-one-out.

hair hair hare hair nest rest rest rest patience patient patience patience cut cat cat cat far car car car rays rays raze rays bear beer bear bear

# Figure-ground perception

Worksheet B1: Colour-by-number.



# Figure-ground perception

Worksheet B2: Colour-by-number.



1 = Blue 2 = Orange 3 = Yellow 4 = Green 5 = Red

# Figure-ground perception Worksheet B3: Colour the rectangles.



# Figure-ground perception Worksheet B4: Colour the circles.



# Figure-ground perception

Worksheet B5: Find all the r's.



# Figure-ground perception Worksheet B6: Find all the p's.



Worksheet C1: Mark the cat that matches the word.



Worksheet C2: Complete the grid.



Draw a square above the circle.

Draw a cross on the left of the circle.

Draw a rectangle below th circle.

Draw a triangle on the right of the circle.

Draw a oval on the right of the triangle.

Draw a diamond above the oval.

Worksheet C3: Complete the picture.



Draw a tree to the left of the house.

Draw a sun in the top right corner.

Draw grass under the tree.

Draw a flower in-front of the house.

Draw a cloud above the tree.

Draw a bird sitting on the house's roof.

Worksheet C4: Mark the triangle that matches the word.



Worksheet D1: Mark the picture that does not