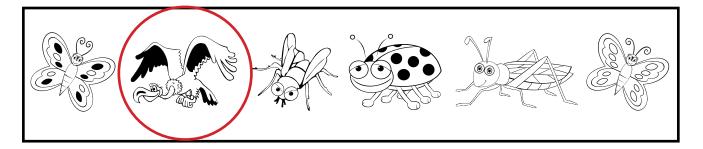

Worksheet D1: Mark the picture that does not fit.

Worksheet D2: Mark the picture that does not fit.

Worksheet D3: Mark the picture that does not fit.

Worksheet D4: Mark the picture that does not fit.