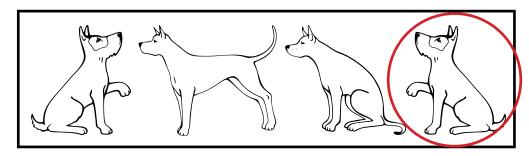

# Visual Perception Worksheets Vol. 2

**Roelien Herholdt** 

Worksheet A1: Find the pictures that is the same as the picture in the first block.

Worksheet A2: Find the picture that is different from the others.