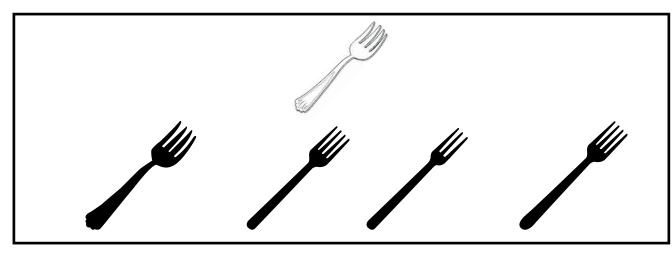

# Visual Perception Worksheets Vol. 2

**Roelien Herholdt** 

Worksheet A1: Find the pictures that is the same as the picture in the first block.

Worksheet A2: Find the picture that is different from the others.