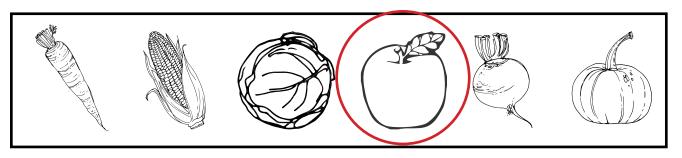

Worksheet A3: Find the picture that is different form the picture in the first block.

Worksheet A4: Find the odd-one-out.

Worksheet A5: Find the picture that is the same as the picture in the first block.