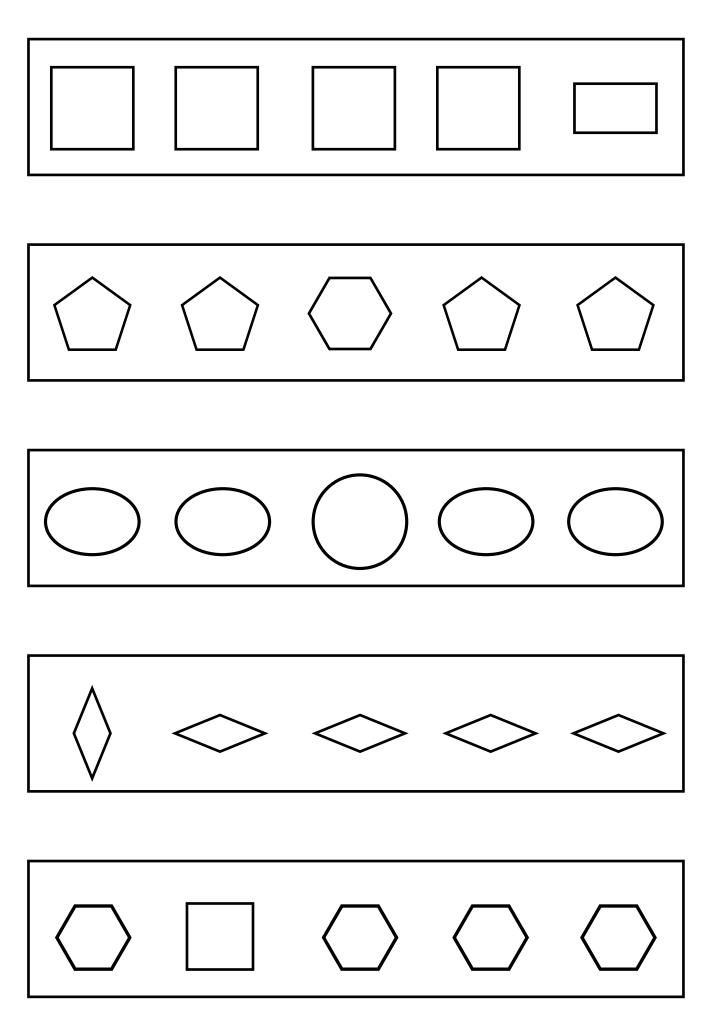

Worksheet A3: Find the picture that is different form the picture in the first block.

Worksheet A4: Find the odd-one-out.

Worksheet A5: Find the picture that is the same as the picture in the first block.