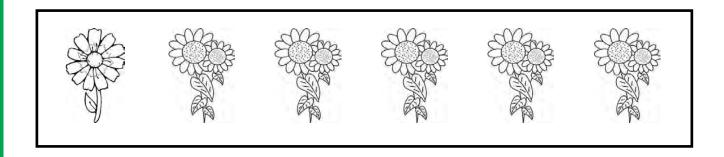

Worksheet A3: Find the picture that is different form the picture in the first block.

Worksheet A4: Find the odd-one-out.

Worksheet A5: Find the picture that is the same as the picture in the first block.