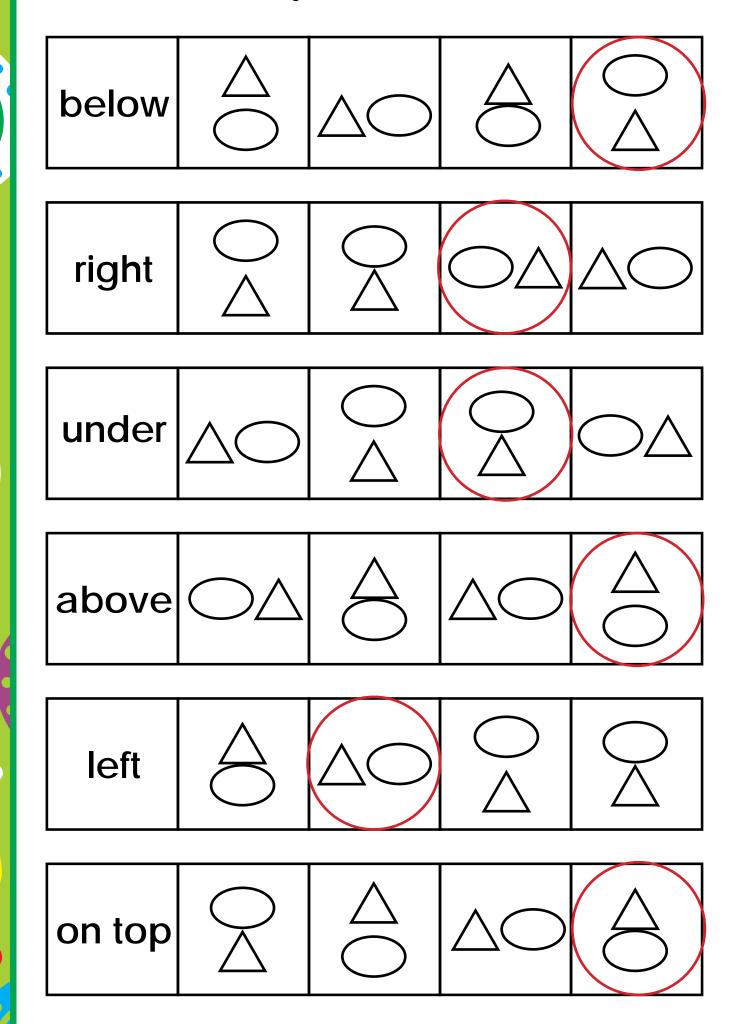

## Figure-ground perception Worksheet B6: Find all the p's.

Worksheet C1: Mark the cat that matches the word.

Worksheet C2: Complete the grid.

Draw a square above the circle.

Draw a cross on the left of the circle.

Draw a rectangle below th circle.

Draw a triangle on the right of the circle.

Draw a oval on the right of the triangle.

Draw a diamond above the oval.

Worksheet C3: Complete the picture.

Draw a tree to the left of the house.