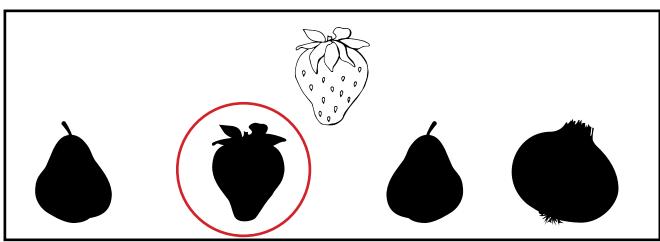

Worksheet A6: Find the pictures' shadow.

Worksheet A7: Find the pictures' shadow.

Worksheet A8: Find the shape that is the same as the shape in the first block.

Worksheet A9: Find the odd-one-out.

Worksheet A10: Find the shadow that matches the shape in the first bock.