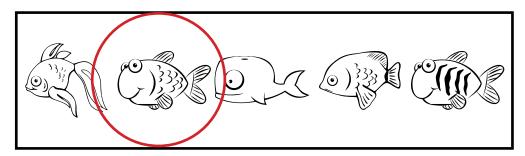

# Visual Perception Worksheets Vol. 2

**Roelien Herholdt** 

Worksheet A1: Find the pictures that is the same as the picture in the first block.

Worksheet A2: Find the picture that is different from the others.