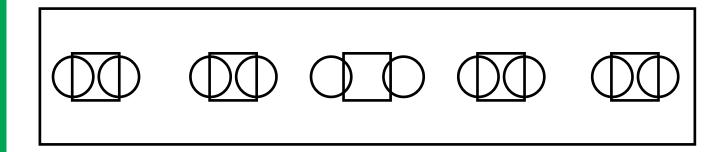

Worksheet A3: Find the picture that is different form the picture in the first block.

Worksheet A4: Find the odd-one-out.

Worksheet A5: Find the picture that is the same as the picture in the first block.