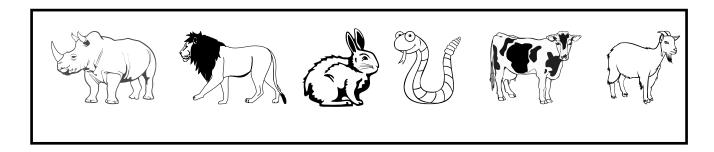

Worksheet A3: Find the picture that is different form the picture in the first block.

Worksheet A4: Find the odd-one-out.

Worksheet A5: Find the picture that is the same as the picture in the first block.