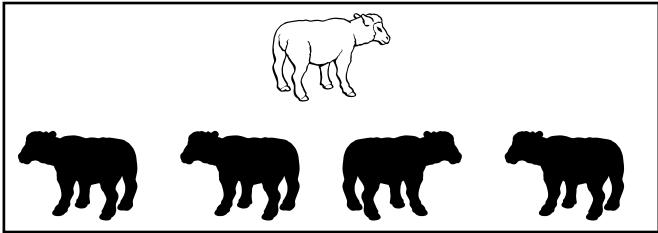

# Visual Perception Worksheets Vol. 2

**Roelien Herholdt** 

Worksheet A1: Find the pictures that is the same as the picture in the first block.

Worksheet A2: Find the picture that is different from the others.