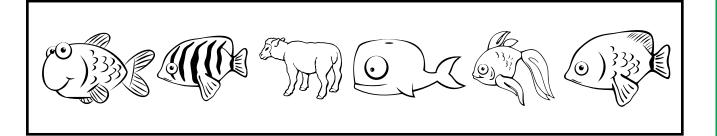

Worksheet A3: Find the picture that is different form the picture in the first block.

Worksheet A4: Find the odd-one-out.

Worksheet A5: Find the picture that is the same as the picture in the first block.

Worksheet A4: Find the odd-one-out.

Worksheet A5: Find the picture that is the same as the picture in the first block.

Worksheet A6: Find the pictures' shadow.

Worksheet A7: Find the pictures' shadow.

Worksheet A8: Find the shape that is the same as the shape in the first block.