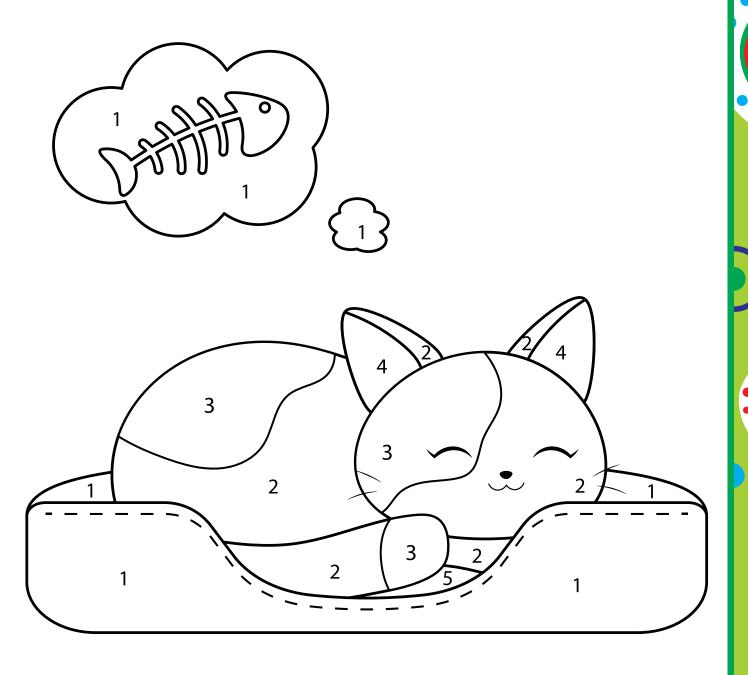

#### Figure-ground perception

Worksheet B1: Colour-by-number.

1 = Blue 2 = Orange 3 = Yellow 4 = Pink 5 = Green