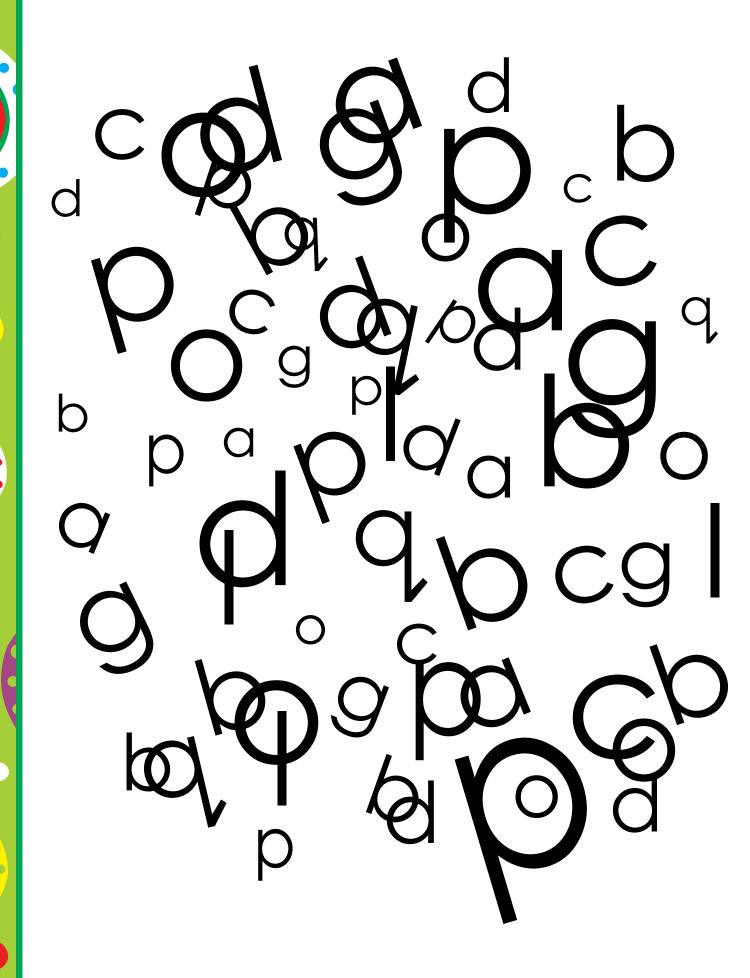

## Figure-ground perception Worksheet B6: Find all the p's.

Worksheet C1: Mark the cat that matches the word.

Worksheet C2: Complete the grid.

Draw a square above the circle.

Draw a cross on the left of the circle.

# Figure-ground perception Worksheet B6: Find all the p's.

Worksheet C1: Mark the cat that matches the word.

Worksheet C2: Complete the grid.

Draw a square above the circle.

Draw a cross on the left of the circle.