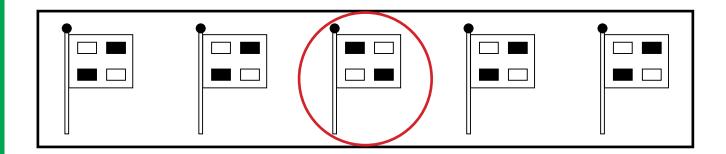

Worksheet A3: Find the picture that is different form the picture in the first block.

Worksheet A4: Find the odd-one-out.

Worksheet A5: Find the picture that is the same as the picture in the first block.