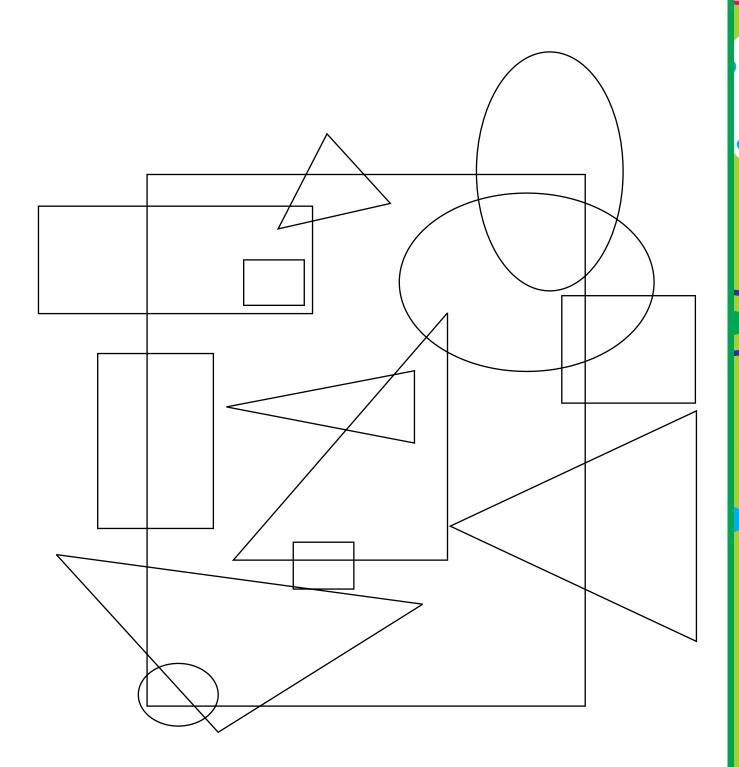

## Figure-ground perception Worksheet B3: Colour the rectangles.

# Figure-ground perception Worksheet B3: Colour the rectangles.