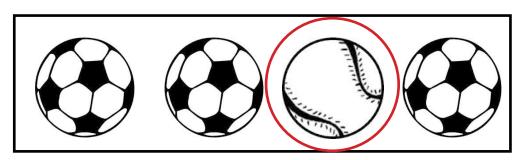

# Visual Perception Worksheets Vol. 2

**Roelien Herholdt** 

Worksheet A1: Find the pictures that is the same as the picture in the first block.

Worksheet A2: Find the picture that is different from the others.

Worksheet A3: Find the picture that is different form the picture in the first block.

Worksheet A4: Find the odd-one-out.

Worksheet A5: Find the picture that is the same as the picture in the first block.