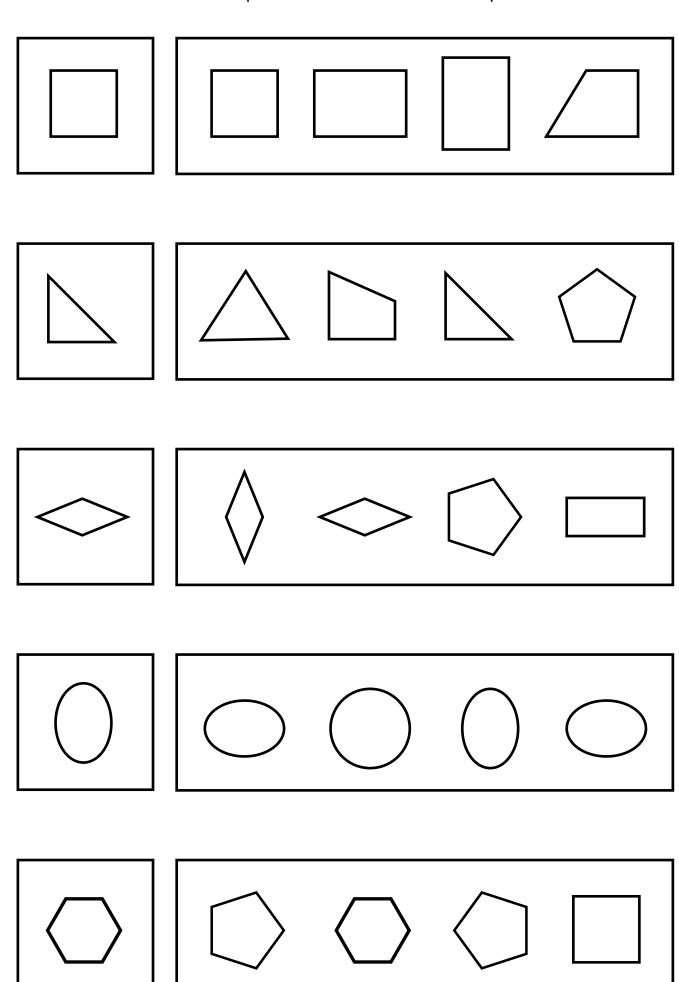

# Visual Perception Worksheets Vol. 2

**Roelien Herholdt** 

Worksheet A1: Find the pictures that is the same as the picture in the first block.

Worksheet A2: Find the picture that is different from the others.