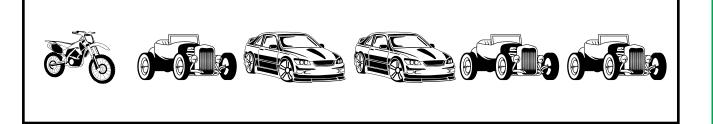

# Visual Perception Worksheets Vol. 2

**Roelien Herholdt** 

Worksheet A1: Find the pictures that is the same as the picture in the first block.

Worksheet A2: Find the picture that is different from the others.