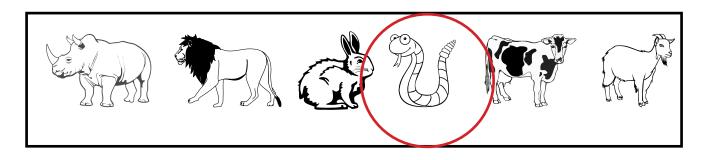

Worksheet A6: Find the pictures' shadow.

Worksheet A7: Find the pictures' shadow.

Worksheet A8: Find the shape that is the same as the shape in the first block.

Worksheet A9: Find the odd-one-out.

Worksheet A10: Find the shadow that matches the shape in the first bock.