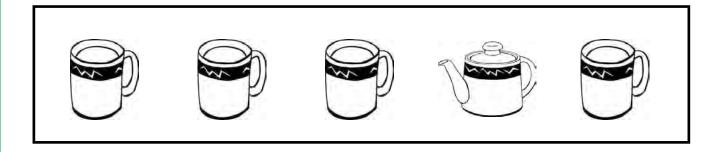

Worksheet A3: Find the picture that is different form the picture in the first block.

Worksheet A4: Find the odd-one-out.

Worksheet A5: Find the picture that is the same as the picture in the first block.