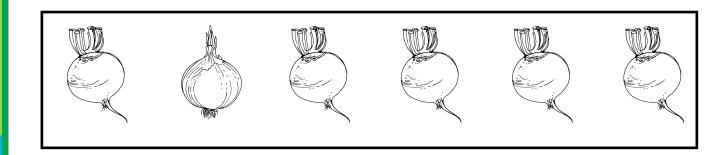

Worksheet A3: Find the picture that is different form the picture in the first block.

Worksheet A4: Find the odd-one-out.

Worksheet A5: Find the picture that is the same as the picture in the first block.