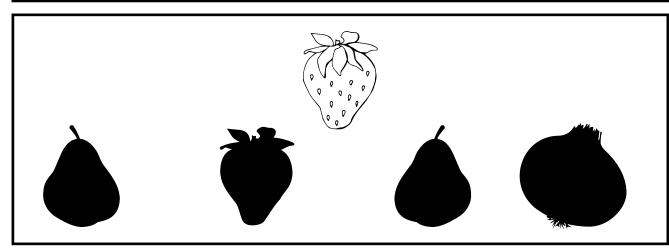

Worksheet A6: Find the pictures' shadow.

Worksheet A7: Find the pictures' shadow.

Worksheet A8: Find the shape that is the same as the shape in the first block.

Worksheet A9: Find the odd-one-out.

Worksheet A10: Find the shadow that matches the shape in the first bock.