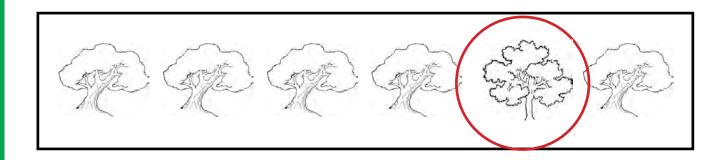

# Visual Perception Worksheets Vol. 2

**Roelien Herholdt** 

Worksheet A1: Find the pictures that is the same as the picture in the first block.

Worksheet A2: Find the picture that is different from the others.

## Memorandum

Worksheet A1: Find the pictures that is the same as the picture in the first block.

Worksheet A2: Find the picture that is different from the others.

Worksheet A3: Find the picture that is different form the picture in the first block.