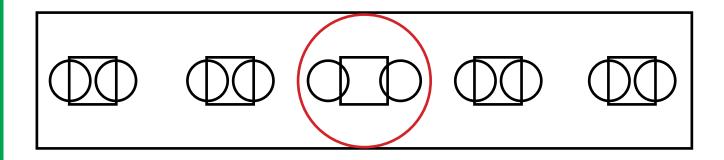

Worksheet A3: Find the picture that is different form the picture in the first block.

Worksheet A4: Find the odd-one-out.

Worksheet A5: Find the picture that is the same as the picture in the first block.