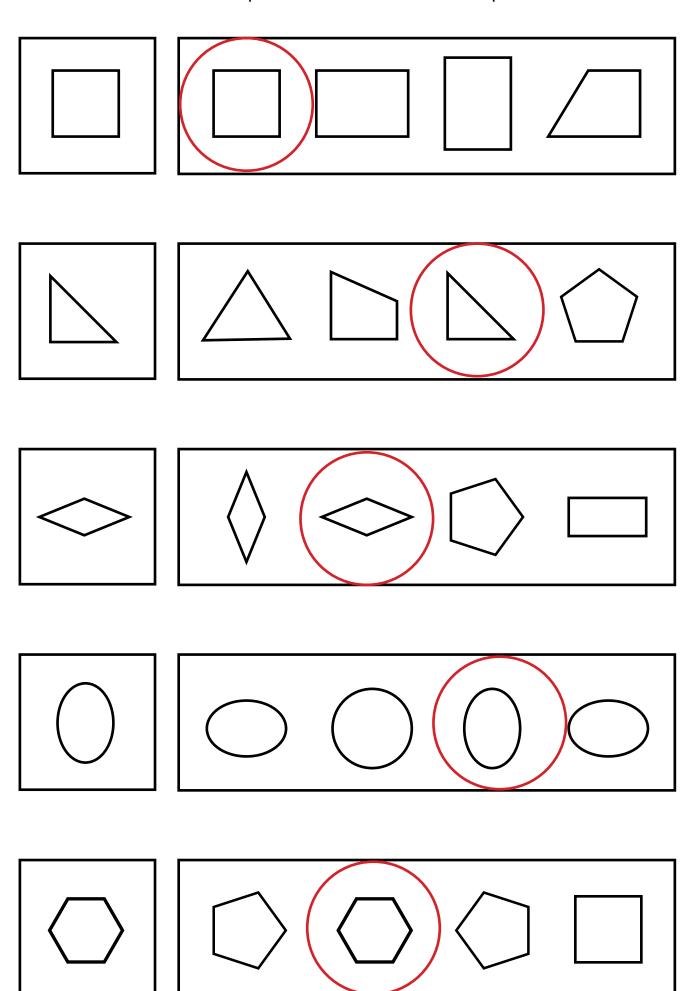

# Visual Perception Worksheets Vol. 2

**Roelien Herholdt** 

Worksheet A1: Find the pictures that is the same as the picture in the first block.

Worksheet A2: Find the picture that is different from the others.