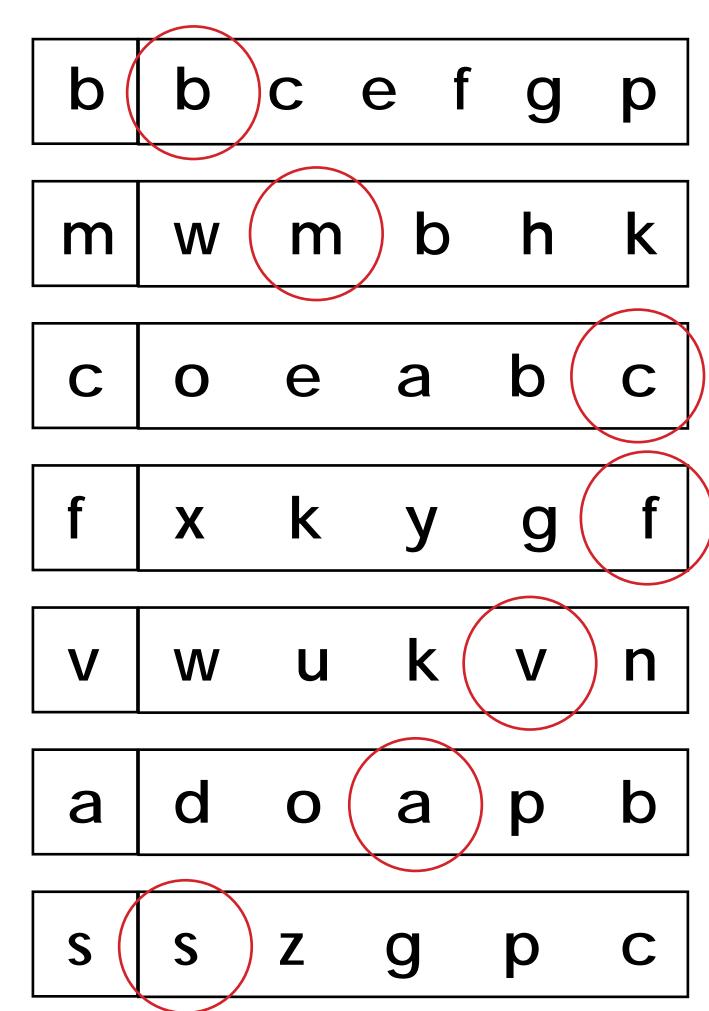

Worksheet A14: Find the letter that is the same as the one in the block.

**Worksheet A15:** Find the group of letters that is the ame as the group in the first block.

indj idnj jndi indj

kado koda kado doka