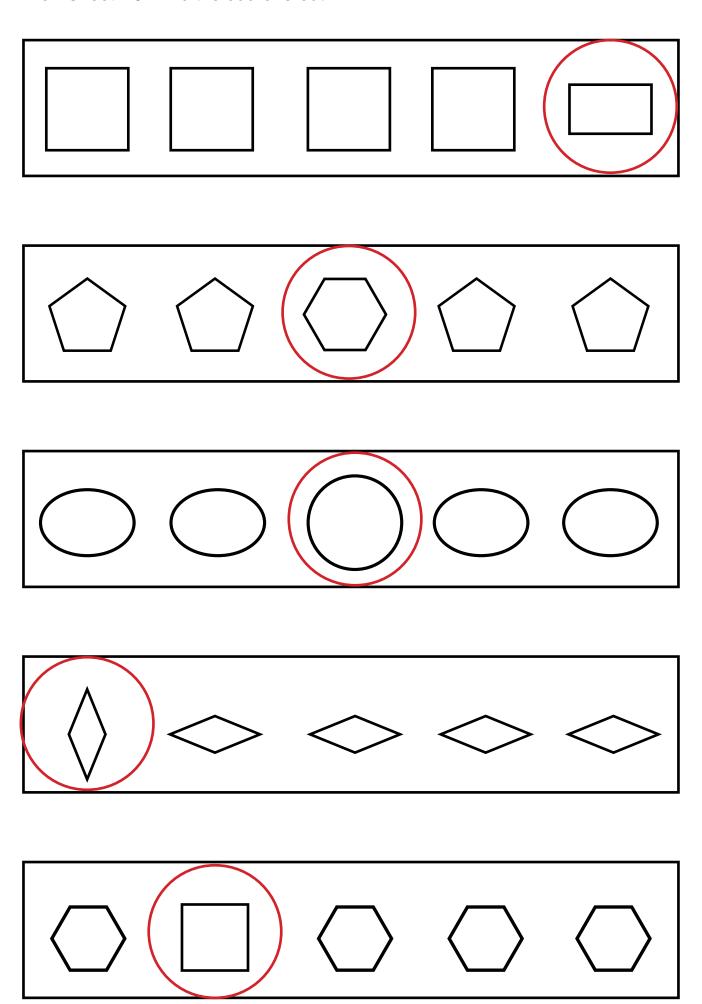

Worksheet A9: Find the odd-one-out.

Worksheet A10: Find the shadow that matches the shape in the first bock.

Worksheet A11: Find the pictures that is the same as the picture in the first block

Worksheet A12: Find the picture that does not belong.