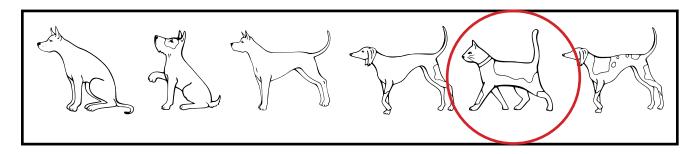

Worksheet D1: Mark the picture that does not fit.

Worksheet D2: Mark the picture that does not fit.

Worksheet D3: Mark the picture that does not fit.

Worksheet D4: Mark the picture that does not fit.