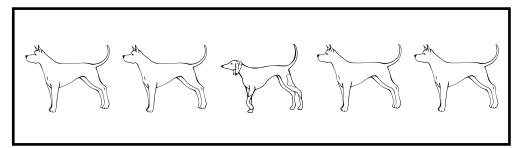

# Visual Perception Worksheets Vol. 2

**Roelien Herholdt** 

Worksheet A1: Find the pictures that is the same as the picture in the first block.

Worksheet A2: Find the picture that is different from the others.