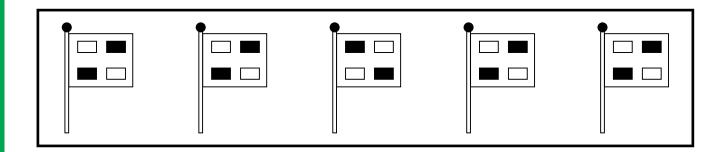

Worksheet A3: Find the picture that is different form the picture in the first block.

Worksheet A4: Find the odd-one-out.

Worksheet A5: Find the picture that is the same as the picture in the first block.