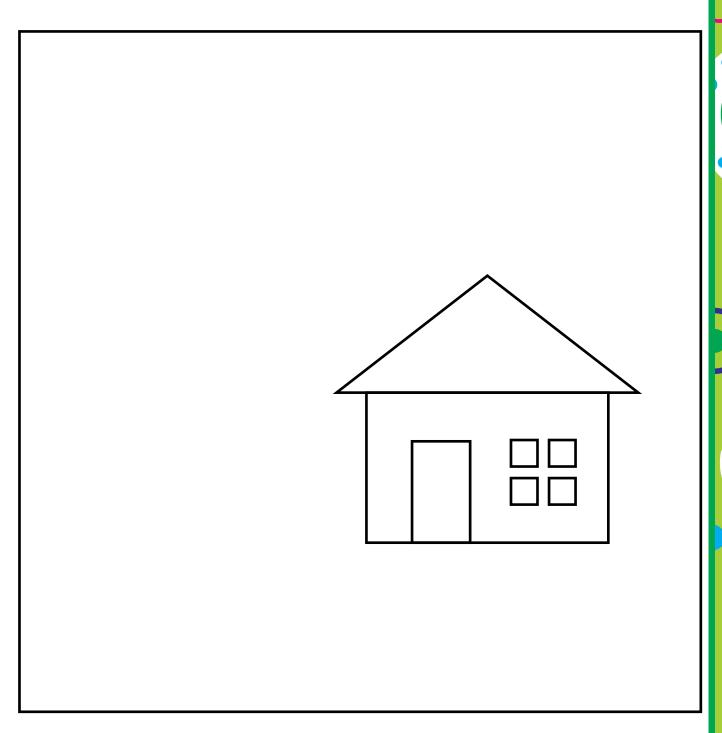

Draw a rectangle below th circle.

Draw a triangle on the right of the circle.

Draw a oval on the right of the triangle.

Draw a diamond above the oval.

Worksheet C3: Complete the picture.

Draw a tree to the left of the house.

Draw a sun in the top right corner.

Draw grass under the tree.

Draw a flower in-front of the house.

Draw a cloud above the tree.

Draw a bird sitting on the house's roof.

Worksheet C4: Mark the triangle that matches the word.