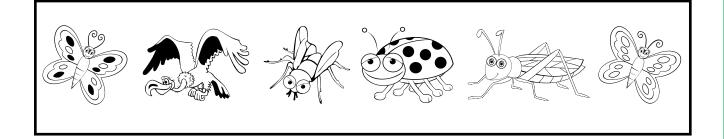

Worksheet A3: Find the picture that is different form the picture in the first block.

Worksheet A4: Find the odd-one-out.

Worksheet A5: Find the picture that is the same as the picture in the first block.

Worksheet A4: Find the odd-one-out.

Worksheet A5: Find the picture that is the same as the picture in the first block.

Worksheet A6: Find the pictures' shadow.

Worksheet A7: Find the pictures' shadow.

Worksheet A8: Find the shape that is the same as the shape in the first block.