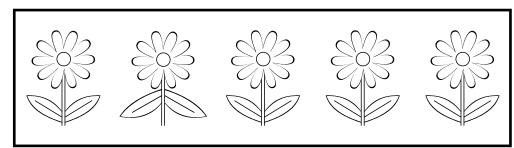

# Visual Perception Worksheets Vol. 2

**Roelien Herholdt** 

Worksheet A1: Find the pictures that is the same as the picture in the first block.

Worksheet A2: Find the picture that is different from the others.