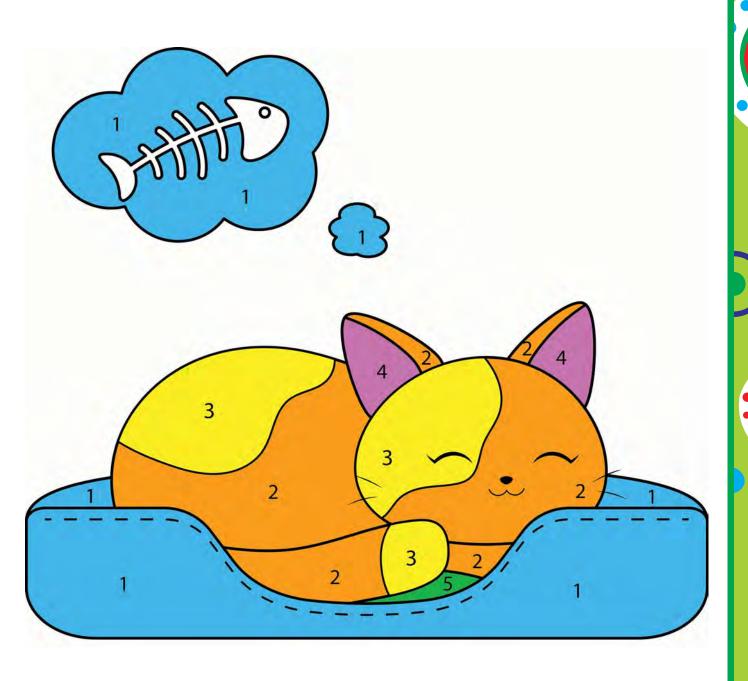

#### Figure-ground perception

Worksheet B1: Colour-by-number.

1 = Blue 2 = Orange 3 = Yellow 4 = Pink 5 = Green