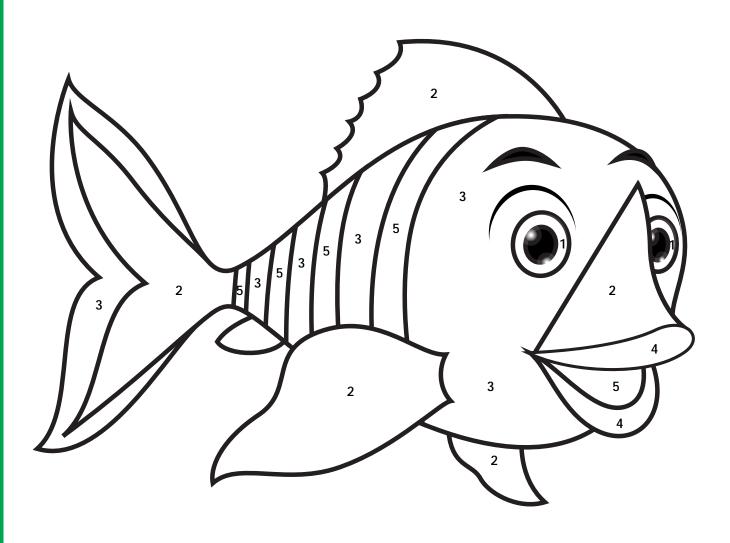

#### Figure-ground perception

Worksheet B2: Colour-by-number.

1 = Blue 2 = Orange 3 = Yellow 4 = Green 5 = Red

# Figure-ground perception

Worksheet B2: Colour-by-number.

1 = Blue 2 = Orange 3 = Yellow 4 = Green 5 = Red