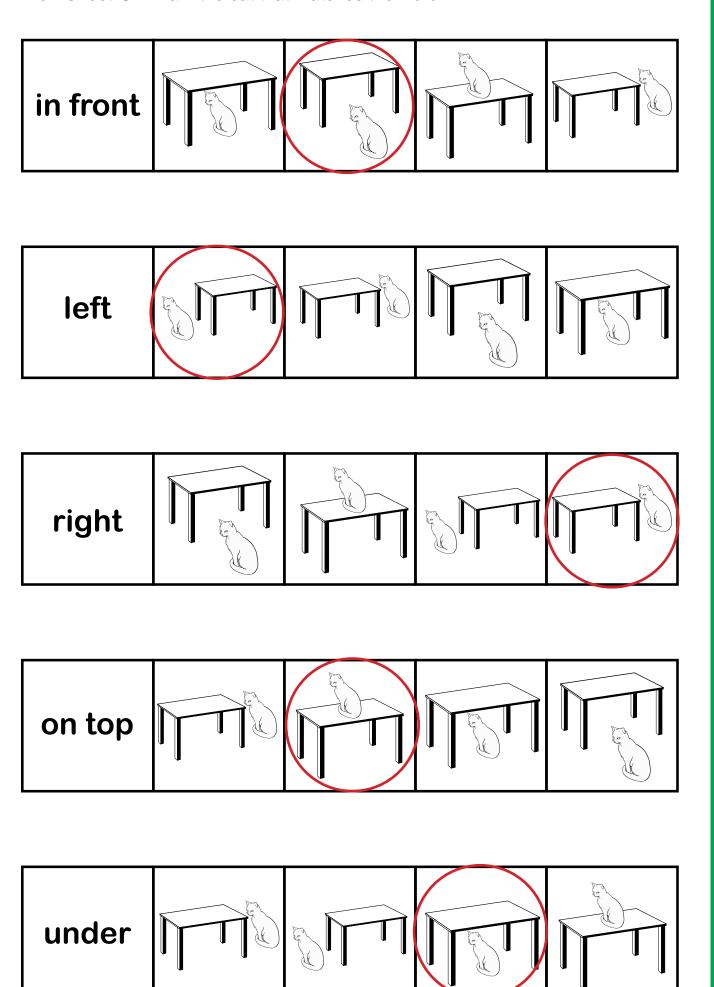

## Figure-ground perception Worksheet B6: Find all the p's.

Worksheet C1: Mark the cat that matches the word.

Worksheet C2: Complete the grid.

Draw a square above the circle.

Draw a cross on the left of the circle.

Draw a rectangle below th circle.

Draw a triangle on the right of the circle.

Draw a oval on the right of the triangle.

Draw a diamond above the oval.

Worksheet C3: Complete the picture.

Draw a tree to the left of the house.