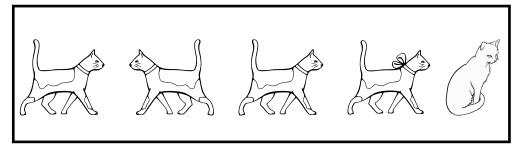

# Visual Perception Worksheets Vol. 2

**Roelien Herholdt** 

Worksheet A1: Find the pictures that is the same as the picture in the first block.

Worksheet A2: Find the picture that is different from the others.