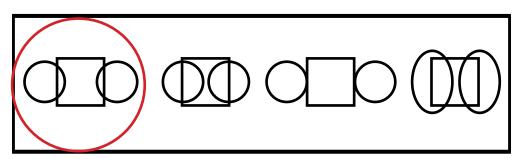

Worksheet A6: Find the pictures' shadow.

Worksheet A7: Find the pictures' shadow.

Worksheet A8: Find the shape that is the same as the shape in the first block.

Worksheet A9: Find the odd-one-out.

Worksheet A10: Find the shadow that matches the shape in the first bock.