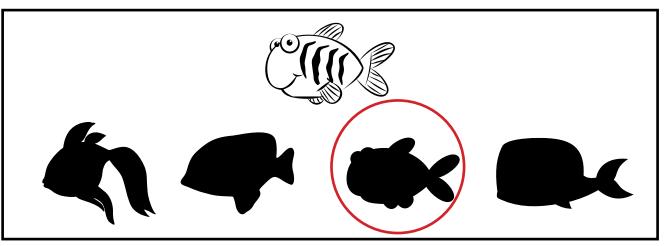

Worksheet A6: Find the pictures' shadow.

Worksheet A7: Find the pictures' shadow.

Worksheet A8: Find the shape that is the same as the shape in the first block.

Worksheet A9: Find the odd-one-out.

Worksheet A10: Find the shadow that matches the shape in the first bock.