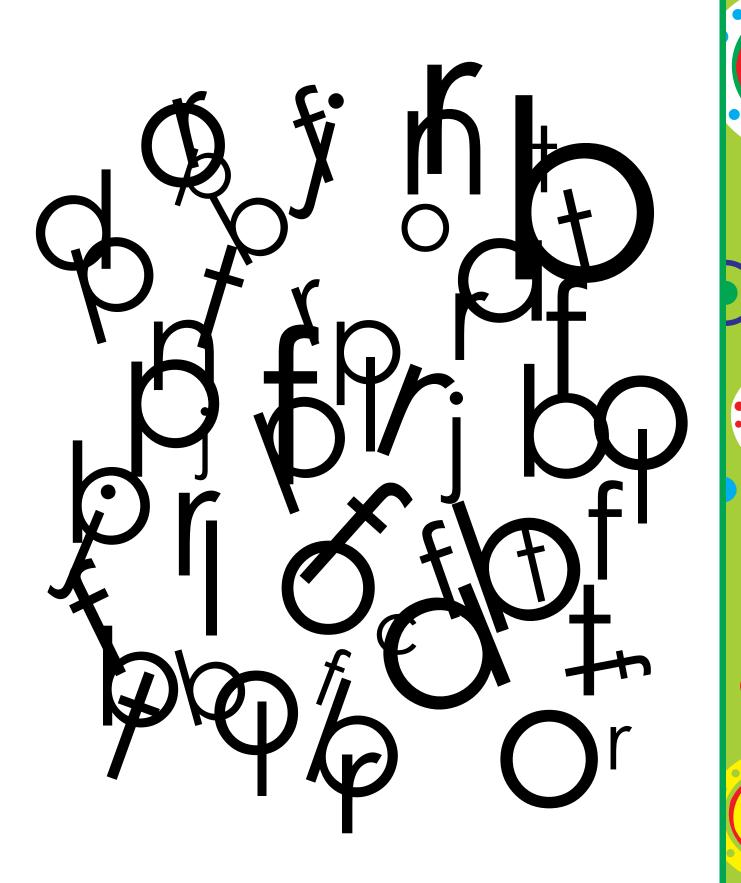

#### Figure-ground perception

Worksheet B5: Find all the r's.

# Figure-ground perception

Worksheet B5: Find all the r's.