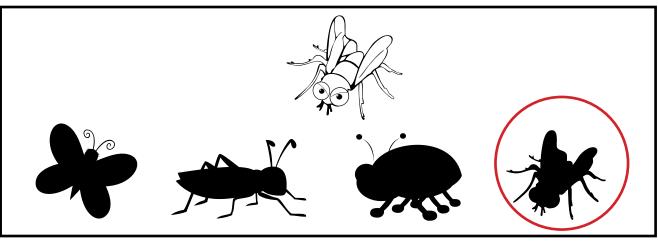

Worksheet A6: Find the pictures' shadow.

Worksheet A7: Find the pictures' shadow.

Worksheet A8: Find the shape that is the same as the shape in the first block.

Worksheet A9: Find the odd-one-out.

Worksheet A10: Find the shadow that matches the shape in the first bock.