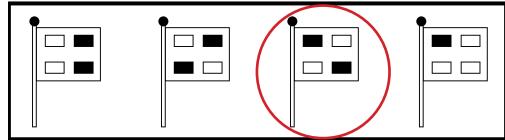

# Visual Perception Worksheets Vol. 2

**Roelien Herholdt** 

Worksheet A1: Find the pictures that is the same as the picture in the first block.

Worksheet A2: Find the picture that is different from the others.