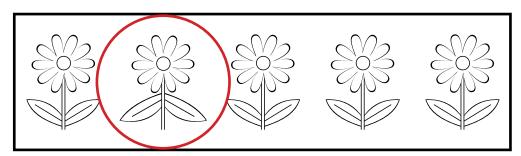

# Visual Perception Worksheets Vol. 2

**Roelien Herholdt** 

Worksheet A1: Find the pictures that is the same as the picture in the first block.

Worksheet A2: Find the picture that is different from the others.