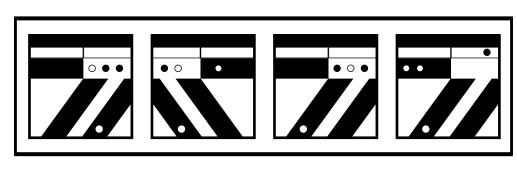

Worksheet A3: Find the picture that is different form the picture in the first block.

Worksheet A4: Find the odd-one-out.

Worksheet A5: Find the picture that is the same as the picture in the first block.