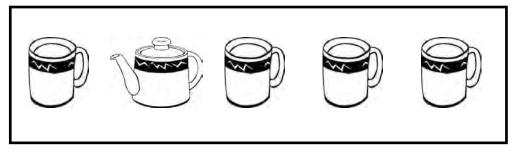

Worksheet A3: Find the picture that is different form the picture in the first block.

Worksheet A4: Find the odd-one-out.

Worksheet A5: Find the picture that is the same as the picture in the first block.