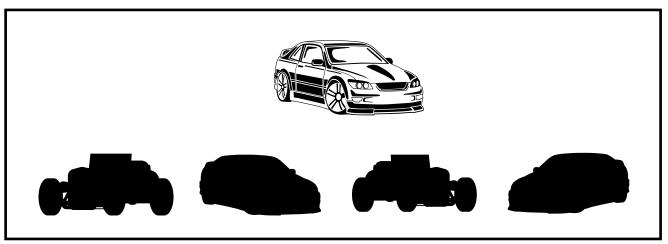

Worksheet A3: Find the picture that is different form the picture in the first block.

Worksheet A4: Find the odd-one-out.

Worksheet A5: Find the picture that is the same as the picture in the first block.