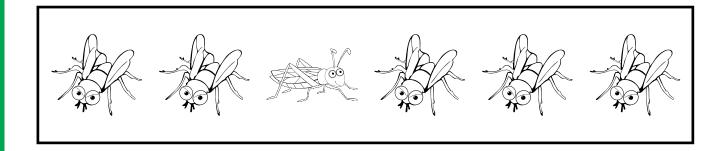

Worksheet A3: Find the picture that is different form the picture in the first block.

Worksheet A4: Find the odd-one-out.

Worksheet A5: Find the picture that is the same as the picture in the first block.