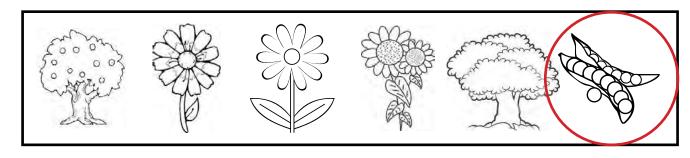

Worksheet A3: Find the picture that is different form the picture in the first block.

Worksheet A4: Find the odd-one-out.

Worksheet A5: Find the picture that is the same as the picture in the first block.