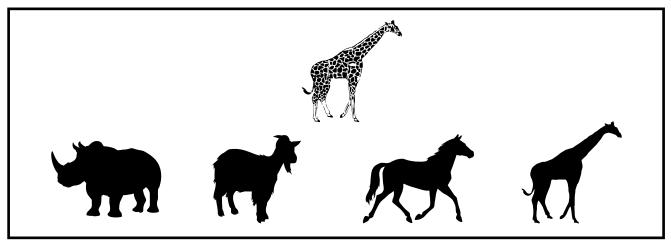

# Visual Perception Worksheets Vol. 2

**Roelien Herholdt** 

Worksheet A1: Find the pictures that is the same as the picture in the first block.

Worksheet A2: Find the picture that is different from the others.