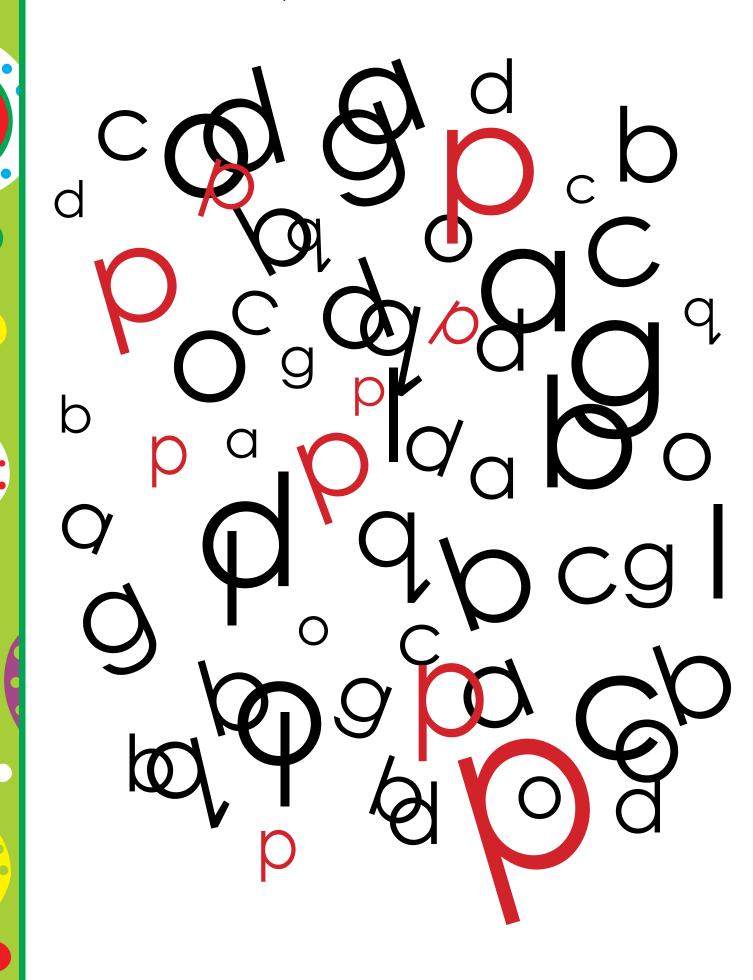

## Figure-ground perception Worksheet B6: Find all the p's.

Worksheet C1: Mark the cat that matches the word.

Worksheet C2: Complete the grid.

Draw a square above the circle.

Draw a cross on the left of the circle.