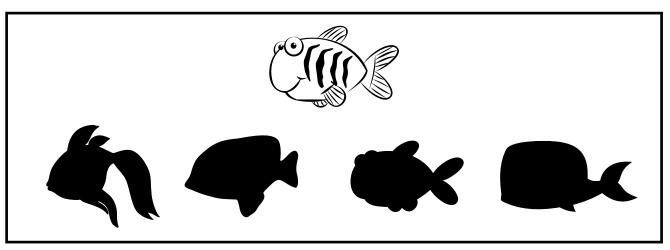

Worksheet A6: Find the pictures' shadow.

Worksheet A7: Find the pictures' shadow.

Worksheet A8: Find the shape that is the same as the shape in the first block.

Worksheet A9: Find the odd-one-out.

Worksheet A10: Find the shadow that matches the shape in the first bock.