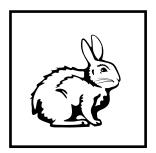

Worksheet A3: Find the picture that is different form the picture in the first block.

Worksheet A4: Find the odd-one-out.

Worksheet A5: Find the picture that is the same as the picture in the first block.