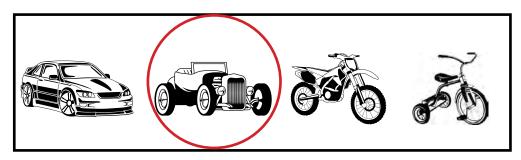

# Visual Perception Worksheets Vol. 2

**Roelien Herholdt** 

Worksheet A1: Find the pictures that is the same as the picture in the first block.

Worksheet A2: Find the picture that is different from the others.