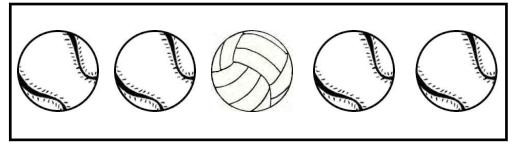

Worksheet A3: Find the picture that is different form the picture in the first block.

Worksheet A4: Find the odd-one-out.

Worksheet A5: Find the picture that is the same as the picture in the first block.