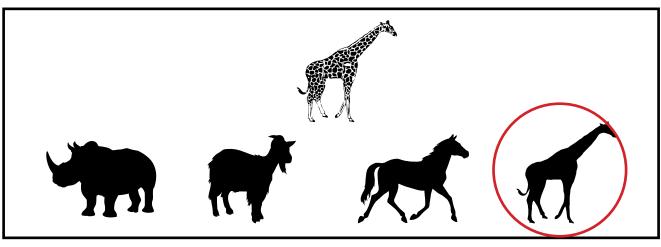

Worksheet A3: Find the picture that is different form the picture in the first block.

Worksheet A4: Find the odd-one-out.

Worksheet A5: Find the picture that is the same as the picture in the first block.