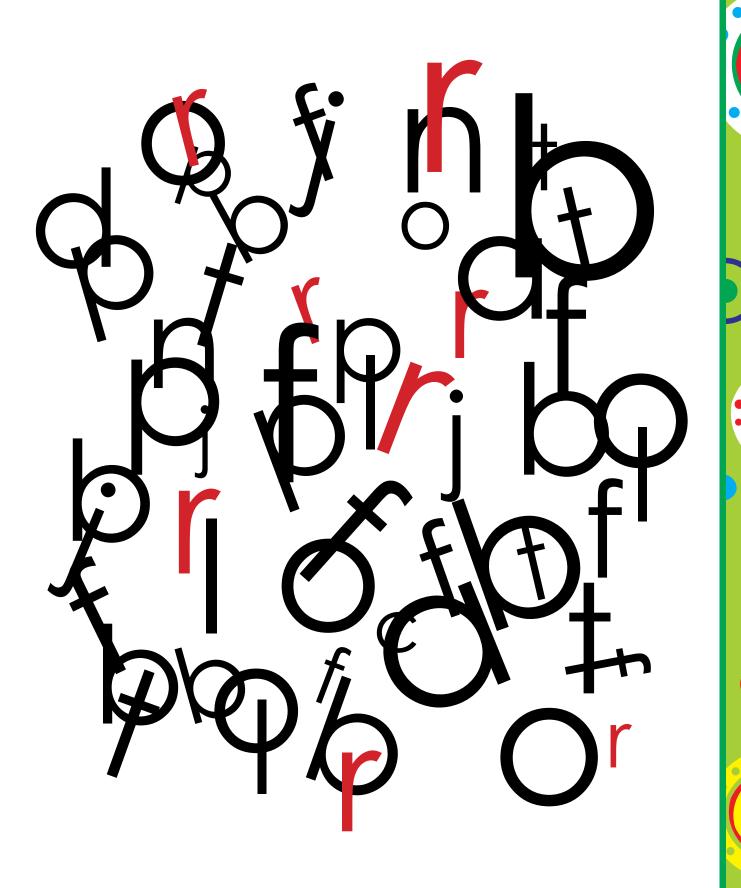

that is the same as the word in the first block.

hound bound hound found grass class glass grass rake rake snake make flower blower shower shower trick stick trick slick pair pear peer pear barrage | barrage garage | barrage |

Worksheet A18: Find the word that is the odd-one-out.

hair hair hare hair nest rest rest rest patience patient patience patience cut cat cat cat far car car car rays rays raze rays bear beer bear bear

# Figure-ground perception

Worksheet B1: Colour-by-number.



# Figure-ground perception

Worksheet B2: Colour-by-number.



1 = Blue 2 = Orange 3 = Yellow 4 = Green 5 = Red

# Figure-ground perception Worksheet B3: Colour the rectangles.



# Figure-ground perception Worksheet B4: Colour the circles.



# Figure-ground perception

Worksheet B5: Find all the r's.



# Figure-ground perception Worksheet B6: Find all the p's.



Worksheet C1: Mark the cat that matches the word.



Worksheet C2: Complete the grid.



Draw a square above the circle.

Draw a cross on the left of the circle.

Draw a rectangle below th circle.

Draw a triangle on the right of the circle.

Draw a oval on the right of the triangle.

Draw a diamond above the oval.

Worksheet C3: Complete the picture.



Draw a tree to the left of the house.

Draw a sun in the top right corner.

Draw grass under the tree.

Draw a flower in-front of the house.

Draw a cloud above the tree.

Draw a bird sitting on the house's roof.

Worksheet C4: Mark the triangle that matches the word.



Worksheet D1: Mark the picture that does not fit.













Worksheet D2: Mark the picture that does not