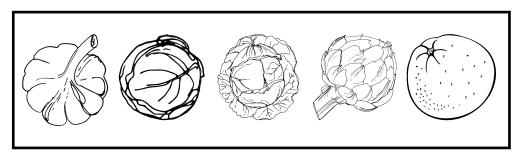

Worksheet A3: Find the picture that is different form the picture in the first block.

Worksheet A4: Find the odd-one-out.

Worksheet A5: Find the picture that is the same as the picture in the first block.