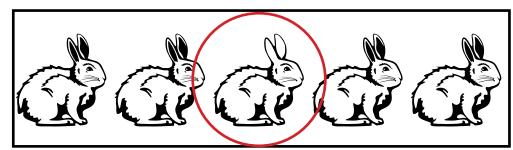

Worksheet A3: Find the picture that is different form the picture in the first block.

Worksheet A4: Find the odd-one-out.

Worksheet A5: Find the picture that is the same as the picture in the first block.