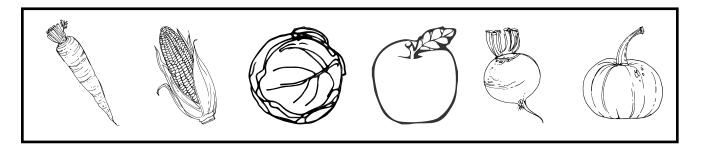

Worksheet A3: Find the picture that is different form the picture in the first block.

Worksheet A4: Find the odd-one-out.

Worksheet A5: Find the picture that is the same as the picture in the first block.