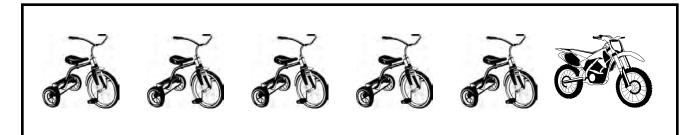

Worksheet A3: Find the picture that is different form the picture in the first block.

Worksheet A4: Find the odd-one-out.

Worksheet A5: Find the picture that is the same as the picture in the first block.