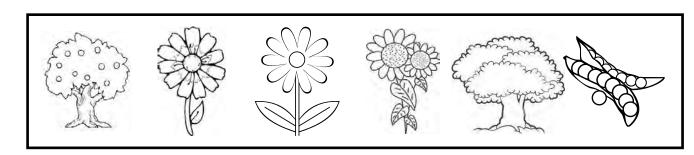

# Visual Perception Worksheets Vol. 2

**Roelien Herholdt** 

Worksheet A1: Find the pictures that is the same as the picture in the first block.

Worksheet A2: Find the picture that is different from the others.