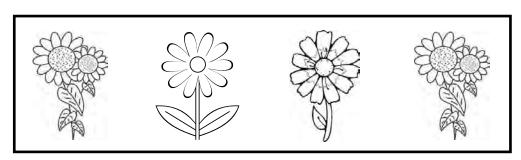

Worksheet A3: Find the picture that is different form the picture in the first block.

Worksheet A4: Find the odd-one-out.

Worksheet A5: Find the picture that is the same as the picture in the first block.