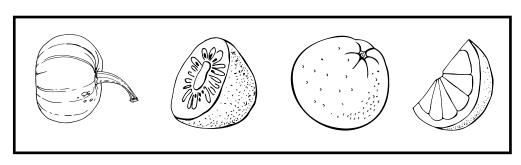

# Visual Perception Worksheets Vol. 2

**Roelien Herholdt** 

Worksheet A1: Find the pictures that is the same as the picture in the first block.

Worksheet A2: Find the picture that is different from the others.