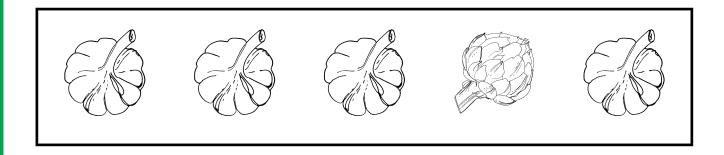

Worksheet A3: Find the picture that is different form the picture in the first block.

Worksheet A4: Find the odd-one-out.

Worksheet A5: Find the picture that is the same as the picture in the first block.