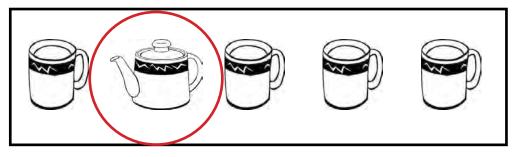

Worksheet A3: Find the picture that is different form the picture in the first block.

Worksheet A4: Find the odd-one-out.

Worksheet A5: Find the picture that is the same as the picture in the first block.