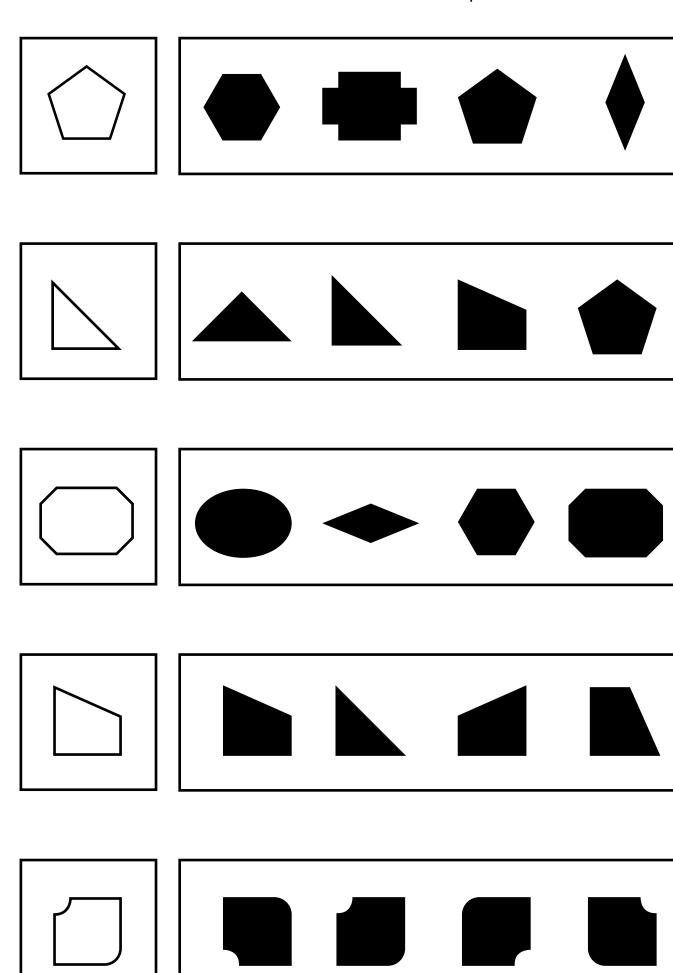

Worksheet A3: Find the picture that is different form the picture in the first block.

Worksheet A4: Find the odd-one-out.

Worksheet A5: Find the picture that is the same as the picture in the first block.