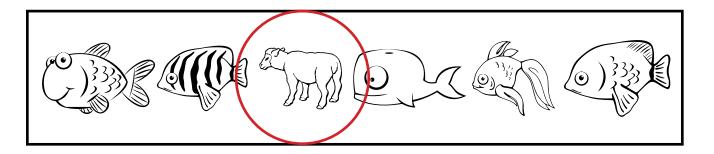

Worksheet D1: Mark the picture that does not fit.

Worksheet D2: Mark the picture that does not fit.

Worksheet D3: Mark the picture that does not fit.

Worksheet D4: Mark the picture that does not fit.