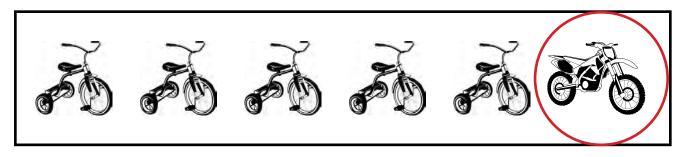

Worksheet A3: Find the picture that is different form the picture in the first block.

Worksheet A4: Find the odd-one-out.

Worksheet A5: Find the picture that is the same as the picture in the first block.