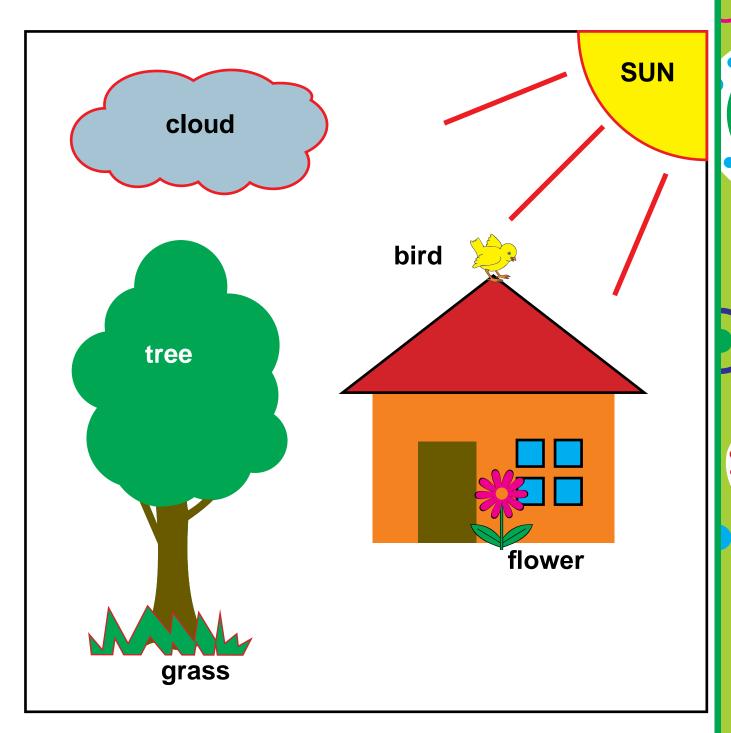

Draw a rectangle below th circle.

Draw a triangle on the right of the circle.

Draw a oval on the right of the triangle.

Draw a diamond above the oval.

Worksheet C3: Complete the picture.

Draw a tree to the left of the house.

Draw a sun in the top right corner.

Draw grass under the tree.

Draw a flower in-front of the house.

Draw a cloud above the tree.

Draw a bird sitting on the house's roof.

Worksheet C4: Mark the triangle that matches the word.