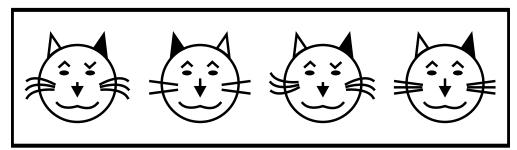

## Figure-ground perception Worksheet B6: Find all the p's.

Worksheet C1: Mark the cat that matches the word.

Worksheet C2: Complete the grid.

Draw a square above the circle.

Draw a cross on the left of the circle.