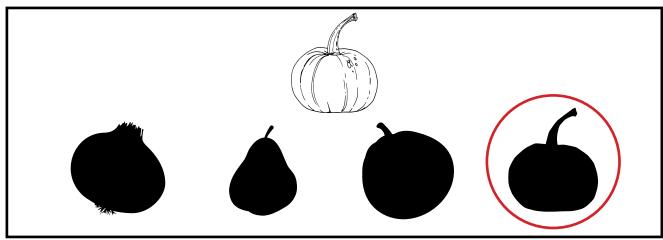

Worksheet A3: Find the picture that is different form the picture in the first block.

Worksheet A4: Find the odd-one-out.

Worksheet A5: Find the picture that is the same as the picture in the first block.