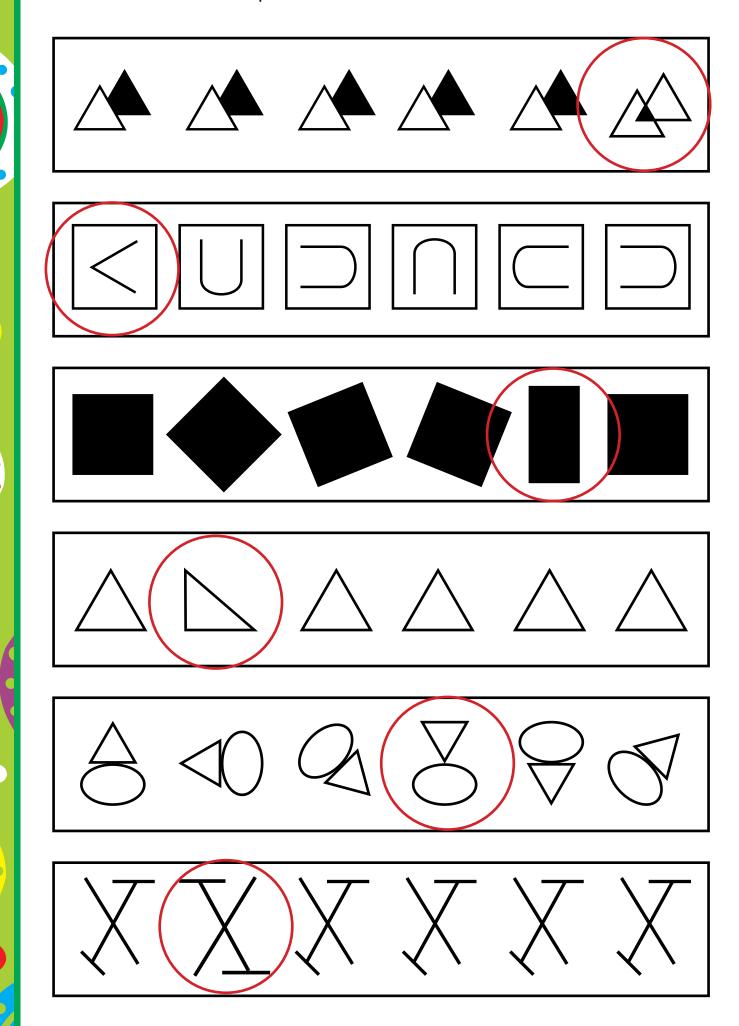

Worksheet A6: Find the pictures' shadow.

Worksheet A7: Find the pictures' shadow.

Worksheet A8: Find the shape that is the same as the shape in the first block.

Worksheet A9: Find the odd-one-out.

Worksheet A10: Find the shadow that matches the shape in the first bock.