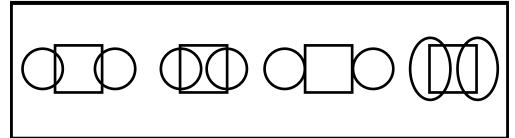

# Visual Perception Worksheets Vol. 2

**Roelien Herholdt** 

Worksheet A1: Find the pictures that is the same as the picture in the first block.

Worksheet A2: Find the picture that is different from the others.