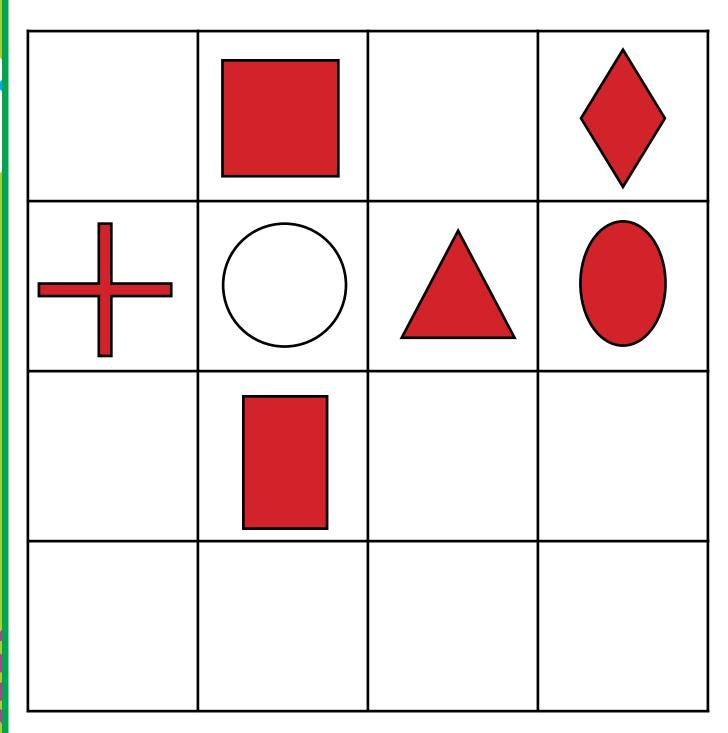

## Figure-ground perception Worksheet B6: Find all the p's.

Worksheet C1: Mark the cat that matches the word.

Worksheet C2: Complete the grid.

Draw a square above the circle.

Draw a cross on the left of the circle.

Draw a rectangle below th circle.

Draw a triangle on the right of the circle.

Draw a oval on the right of the triangle.

Draw a diamond above the oval.

Worksheet C3: Complete the picture.

Draw a tree to the left of the house.